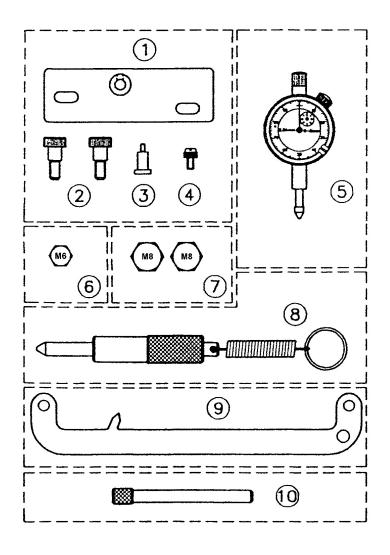

## Diesel Engine Setting/Locking Kit - Vauxhall/Opel 1.6, 1.7D - Belt Drive **Model No: VS1141**

| Item | Part No.  | Description                      |
|------|-----------|----------------------------------|
| 1    | VS114B/01 | Cam Plate                        |
| 2    | VS114B/02 | Shoulder Screws (Pair)           |
| 3    | VS114B/03 | DTI Foot                         |
| 4    | VS114B/04 | Thumb Screw                      |
| 5    | AK9634M   | Dial Gauge Metric 8mm Deflection |
| 6    | VS103/1   | Bolt, Locking M6                 |

| Item | Part No. | Description               |
|------|----------|---------------------------|
| 7    | VS102/3  | Bolt, Locking M8          |
| 8    | VS117/02 | Locking Pin               |
| 9    | VS117/01 | Flywheel TDC Tool         |
| 10   | VS120/01 | Injectionpump Locking Pin |
|      | VS-TAG   | Warning Tag (NOT SHOWN)   |