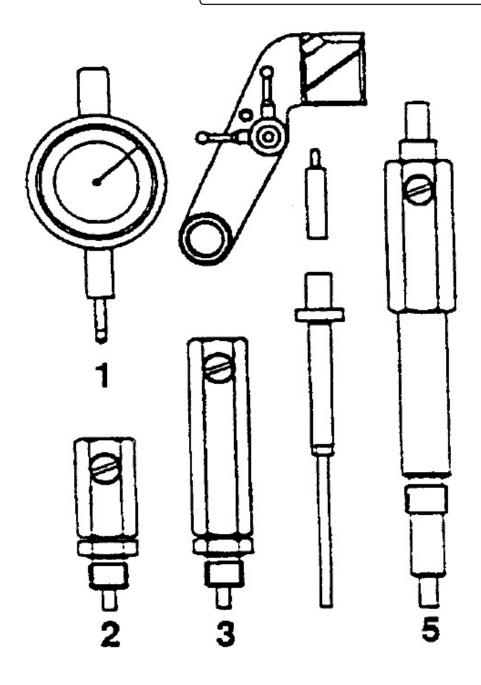

## Diesel Injection Timing Kit 13pc - Lucas CAV/Bosch

**Model No: VS113** 

| Item | Part No. | Description                      |
|------|----------|----------------------------------|
| 1    | AK9634M  | DIAL GAUGE METRIC 8mm DEFLECTION |
|      | VS107/1  | ADAPTOR, DIAL GAUGE (NOT SHOWN)  |
|      | VS107/2  | ADAPTOR, THREAD (NOT SHOWN)      |
| 2    | VS107/3  | PIN, INDICTOR, SHORT             |
|      | VS107/4  | SCREW,THUMB,SLOTTED (NOT SHOWN)  |
|      | VS108/1  | ADAPTOR, DIAL GAUGE (NOT SHOWN)  |
| 3    | VS108/3  | PIN, INDICATOR, LONG             |

| Item | Part No. | Description                               |
|------|----------|-------------------------------------------|
| 5    | VS109/1  | ADAPTOR BODY                              |
|      | VS109/2  | INDICATOR PIN (NOT SHOWN)                 |
|      | VS109/3  | SLOTTED THUMBSCREW (NOT SHOWN)            |
|      | VS110/1  | BODY ASSEMBLY (NOT SHOWN)                 |
|      | VS110/2  | TOGGLE (PART OF VS110/1 BODY) (NOT SHOWN) |
|      | VS110/3  | PIN, INDICATOR (NOT SHOWN)                |
|      | VS110/4  | GAUGE EXTENSION (NOT SHOWN)               |