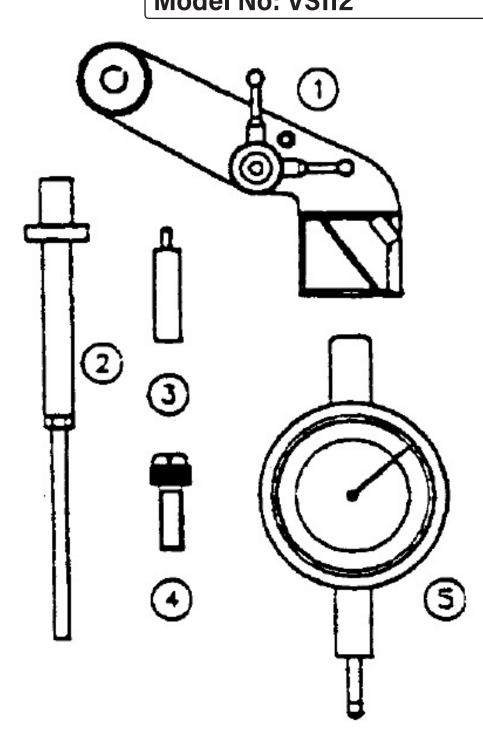

Parts Information: **Diesel Injection Timing Kit 4pc - Lucas** CAV Model No: VS112

| Item | Part No. | Description                      |
|------|----------|----------------------------------|
| 1    | AK9634M  | DIAL GAUGE METRIC 8mm DEFLECTION |
| 2    | VS107/1  | ADAPTOR, DIAL GAUGE              |
| 3    | VS107/2  | ADAPTOR, THREAD                  |
| 4    | VS107/3  | PIN, INDICTOR, SHORT             |

| Item | Part No. | Description          |
|------|----------|----------------------|
| 5    | VS107/4  | SCREW,THUMB,SLOTTED  |
| 6    | VS108/1  | ADAPTOR, DIAL GAUGE  |
| 7    | VS108/3  | PIN, INDICATOR, LONG |