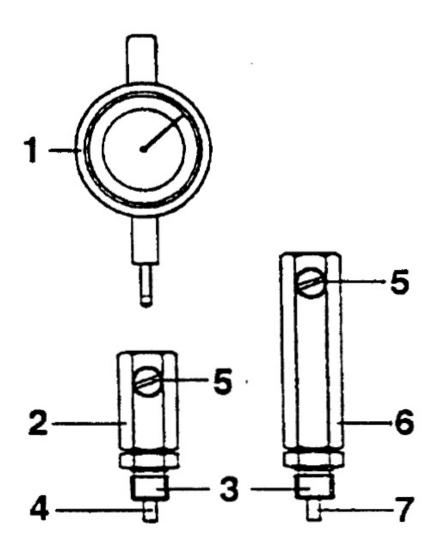

## **Diesel Injection Timing Kit 7pc - Bosch** Model No: VS111

| Item | Part No. | Description                      |
|------|----------|----------------------------------|
| 1    | AK9634M  | DIAL GAUGE METRIC 8mm DEFLECTION |
| 2    | VS107/1  | ADAPTOR, DIAL GAUGE              |
| 3    | VS107/2  | ADAPTOR, THREAD                  |
| 4    | VS107/3  | PIN, INDICTOR, SHORT             |

| Item | Part No. | Description          |
|------|----------|----------------------|
| 5    | VS107/4  | SCREW,THUMB,SLOTTED  |
| 6    | VS108/1  | ADAPTOR, DIAL GAUGE  |
| 7    | VS108/3  | PIN, INDICATOR, LONG |