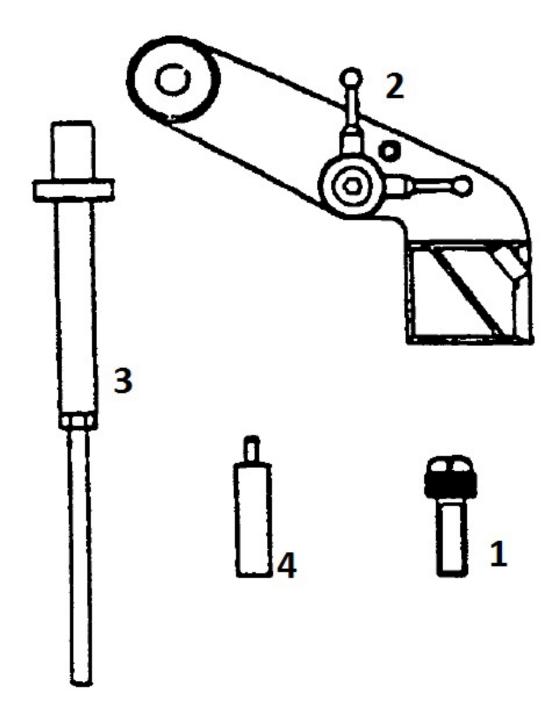

## Diesel Fuel Injection Pump Timing Tool 3pc Lucas CAV

**Model No: VS110** 

| Item | Part No. | Description                              |
|------|----------|------------------------------------------|
| 1    | VS106/4  | SLOTTED THUMBSCREW                       |
| 2    | VS110/1  | BODY ASSEMBLY                            |
|      | VS110/2  | TOGGLE (PART OF VS110/1 BODY)(NOT SHOWN) |
| 3    | VS110/3  | PIN, INDICATOR                           |

| Item | Part No. | Description                               |
|------|----------|-------------------------------------------|
| 4    | VS110/4  | GAUGE EXTENSION                           |
|      | VS110/2  | TOGGLE (PART OF VS110/1 BODY) (NOT SHOWN) |
|      | VS110/84 | CASE & INSERT (NOT SHOWN)                 |