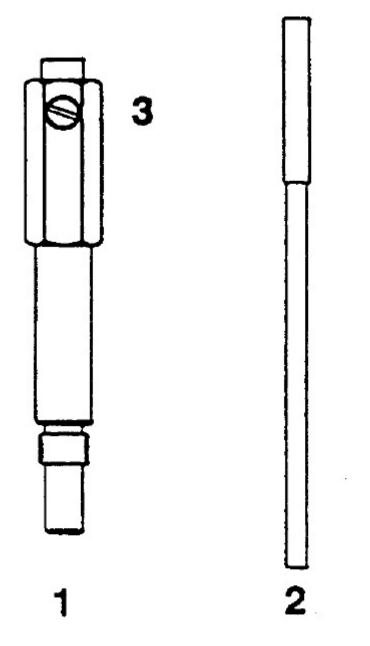

## **Diesel Engine Piston Travel Adaptor 3pc Model No: VS109**

| Item | Part No. | Description   |
|------|----------|---------------|
| 1    | VS109/1  | ADAPTOR BODY  |
| 2    | VS109/2  | INDICATOR PIN |

| Item | Part No. | Description             |
|------|----------|-------------------------|
| 3    | VS109/3  | SLOTTED THUMBSCREW      |
|      | VS-TAG   | WARNING TAG (NOT SHOWN) |

NOTE: It is our policy to continually improve products and as such we reserve the right to alter data, specifications and component parts without prior notice. IMPORTANT: No liability is accepted for incorrect use of product.