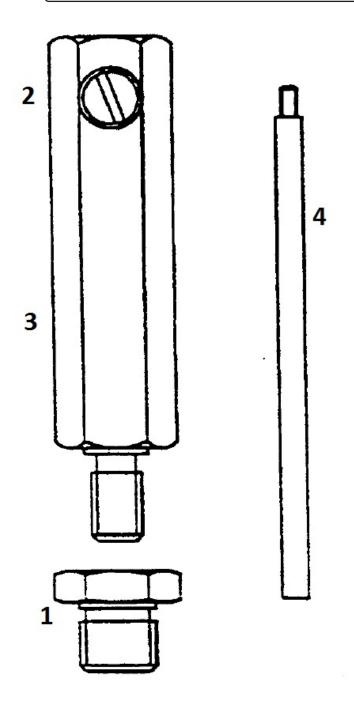

## Diesel Fuel Injection Pump Timing Tool 3pc Long - Bosch

Model No: VS108

| Item | Part No. | Description         |
|------|----------|---------------------|
| 1    | VS107/2  | ADAPTOR, THREAD     |
| 2    | VS107/4  | SCREW,THUMB,SLOTTED |

| Item | Part No. | Description          |
|------|----------|----------------------|
| 3    | VS108/1  | ADAPTOR, DIAL GAUGE  |
| 4    | VS108/3  | PIN, INDICATOR, LONG |

NOTE: It is our policy to continually improve products and as such we reserve the right to alter data, specifications and component parts without prior notice. IMPORTANT: No liability is accepted for incorrect use of product.