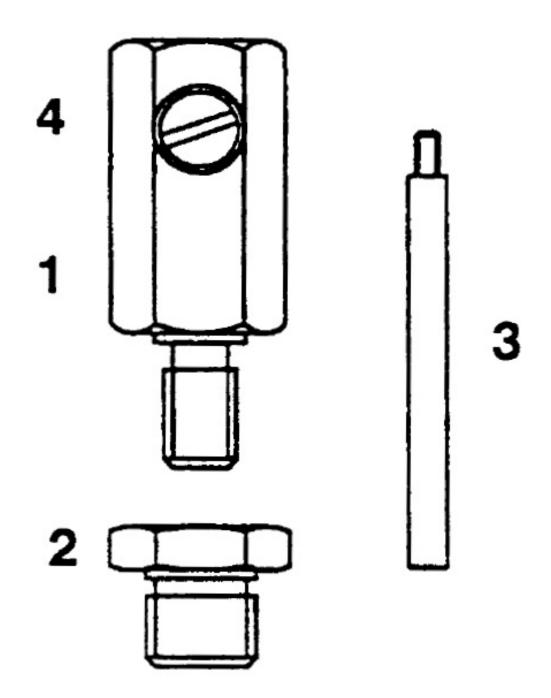

Parts Information: Diesel Fuel Injection Pump Timing Tool 3pc Short - Bosch Model No: VS107

| Item | Part No. | Description         | ltem | Part No. | Description          |
|------|----------|---------------------|------|----------|----------------------|
| 1    | VS107/1  | ADAPTOR, DIAL GAUGE | 3    | VS107/3  | PIN, INDICTOR, SHORT |
| 2    | VS107/2  | ADAPTOR, THREAD     | 4    | VS107/4  | SCREW,THUMB,SLOTTED  |