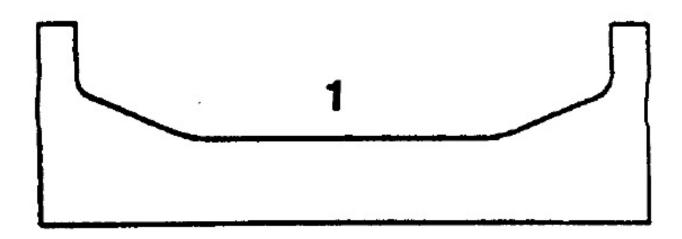

## **Diesel Engine Setting/Locking Kit 2pc** Model No: VS104

| Item | Part No. | Description           |  |
|------|----------|-----------------------|--|
| 1    | VS101/1  | CAMSHAFT LOCKING TOOL |  |