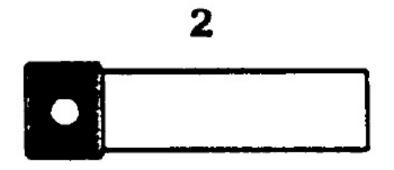

| Item | Part No. | Description         |
|------|----------|---------------------|
| 2    | VS101/7  | PIN, LOCKING 12.7mm |

NOTE: It is our policy to continually improve products and as such we reserve the right to alter data, specifications and component parts without prior notice. IMPORTANT: No liability is accepted for incorrect use of product.