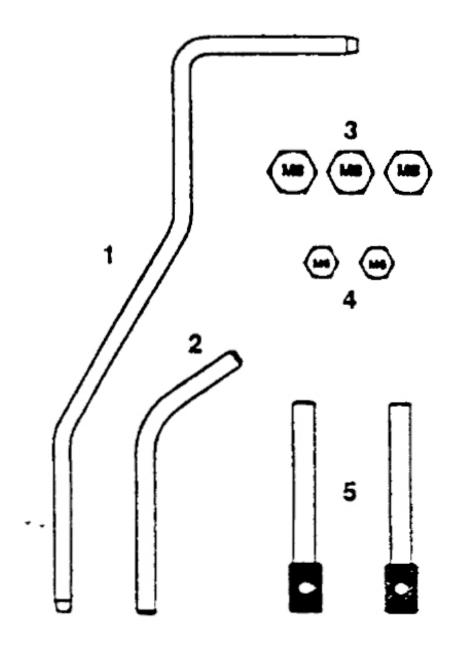

## Diesel Engine Setting/Locking Kit 9pc **Model No: VS103**

| Item | Part No. | Description          |
|------|----------|----------------------|
| 1    | VS125/C7 | FLYWHEEL LOCKING PIN |
| 2    | VS102/2  | PIN, LOCKING 6.0mm   |
| 3    | VS102/3  | BOLT, LOCKING M8     |

| Item | Part No. | Description        |
|------|----------|--------------------|
| 4    | VS103/1  | BOLT, LOCKING M6   |
| 5    | VS103/2  | PIN, LOCKING 6.6mm |

NOTE: It is our policy to continually improve products and as such we reserve the right to alter data, specifications and component parts without prior notice. IMPORTANT: No liability is accepted for incorrect use of product.