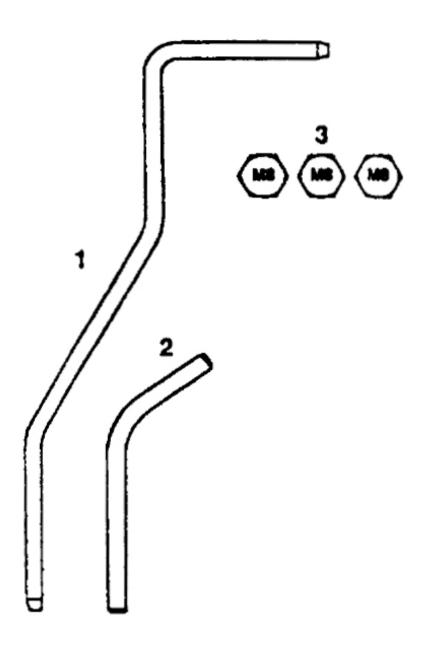

## **Diesel Engine Setting/Locking Kit 5pc Model No: VS102**

| Item | Part No. | Description          |
|------|----------|----------------------|
| 1    | VS125/C7 | FLYWHEEL LOCKING PIN |
| 2    | VS102/2  | PIN, LOCKING 6.0mm   |

| Item | Part No. | Description      |
|------|----------|------------------|
| 3    | VS102/3  | BOLT, LOCKING M8 |
|      |          |                  |

NOTE: It is our policy to continually improve products and as such we reserve the right to alter data, specifications and component parts without prior notice. IMPORTANT: No liability is accepted for incorrect use of product.