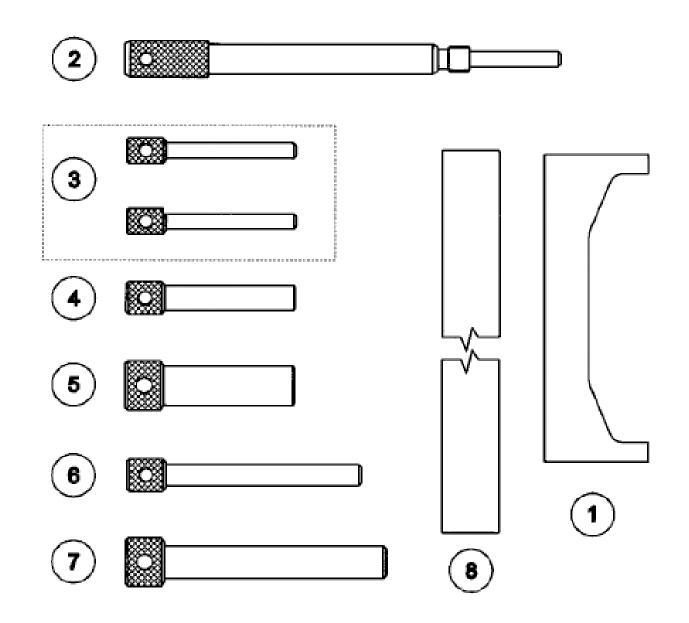

## Parts Information:

Diesel Engine Setting/Locking Kit 1.8D/TD, 1.9D TDi, 2.5D/T/Tci - Ford/Mazda - Belt **Drive** 

**Model No: VS1011** 

| Item | Part No. | Description           |
|------|----------|-----------------------|
| 1    | VS101/1  | CAMSHAFT LOCKING TOOL |
| 2    | VS101/2  | CRANKSHAFT TDC PIN    |
| 3    | VS101/3  | PINS, LOCKING 6.0mm   |
| 4    | VS101/4  | PIN, LOCKING 9.5mm    |
| 5    | VS101/5  | PIN, LOCKING 15.4mm   |

| Item | Part No.  | Description                   |
|------|-----------|-------------------------------|
| 6    | VS101/6   | PIN, LOCKING 8.25mm           |
| 7    | VS101/7   | PIN, LOCKING 12.7mm           |
| 8    | VS4933    | CAMSHAFT SETTING PLATE        |
|      | VS1011/84 | NEW CASE & INSERT (NOT SHOWN) |
|      | VS-TAG    | WARNING TAG (NOT SHOWN)       |