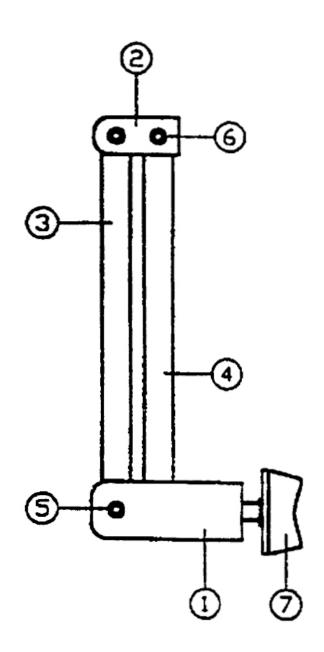

Parts Information:

Hose Pinch Tool Metal Bar Type - Brake/ **Fuel Hoses** 

**Model No: VS033** 

| Item | Part No. | Description    |
|------|----------|----------------|
| 1    | VS033/1  | CLEVIS         |
| 2    | VS033/2  | BRACKET, PIVOT |
| 3    | VS033/3  | LEG, CLAMP     |
| 4    | VS033/4  | LEG, CLAMP     |

| Item | Part No. | Description    |
|------|----------|----------------|
| 5    | VS033/5  | PIN, SPRING    |
| 6    | VS033/6  | PIN, SPRING    |
| 7    | VS033/7  | SCREW, T-SHAPE |

NOTE: It is our policy to continually improve products and as such we reserve the right to alter data, specifications and component parts without prior notice. IMPORTANT: No liability is accepted for incorrect use of product.