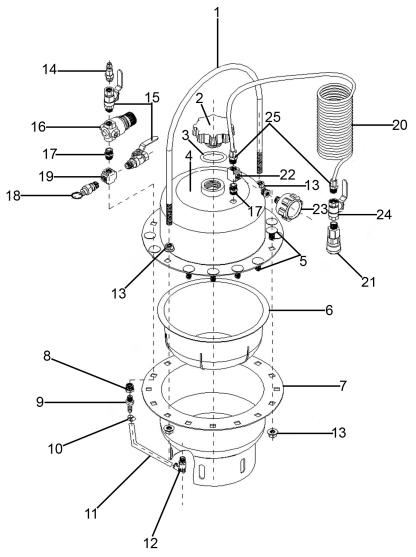

## **Pneumatic Pressure Bleeder Kit** Model No: VS0204.V2

| Item | Part No.     | Description              |
|------|--------------|--------------------------|
| 1    | VS0204.01    | Handle Bar               |
| 2    | VS0204.02    | Tank Cap                 |
| 3    | VS0204.03    | O-Ring                   |
| 4    | VS0204.V2-04 | Tank, Upper              |
| 5    | CBN1020.S    | Coach Bolt M10 x 20mm    |
| 6    | VS0204.06    | Rubber Insert            |
| 7    | VS0204.07    | Tank, Lower              |
| 8    | VS0204.08    | Connector 1/8"F x 1/4"M  |
| 9    | VS0204.09    | Connector 1/8"           |
| 10   | VS0204.10    | Tube Lock                |
| 11   | VS0204.11    | Tube                     |
| 12   | VS0204.12    | Elbow Connector          |
| 13   | FN10.S       | Flange Nut, Serrated M10 |
| 14   | VS0204.14    | Air Inlet Connector      |

| Item | Part No.     | Description                |
|------|--------------|----------------------------|
| 15   | VS0204.15    | Ball Valve 1/4" F-F        |
| 16   | VS0204.16    | Pressure Regulator         |
| 17   | VS0204.17    | Connector 1/4"             |
| 18   | VS0204.18    | Air Release Safety Valve   |
| 19   | VS0204.19    | 4-Way Connector            |
| 20   | VS0204.V2-20 | Oil Delivery Tube          |
| 21   | VS0204.21    | Quick Coupling             |
| 22   | VS0204.22    | 3-Way Connector            |
| 23   | VS0204.V3-23 | Gauge                      |
| 24   | VS0204.V2-24 | Ball Valve 1/4"F           |
| 25   | VS0204.V2-25 | Hose Connector 1/4"M       |
|      | VS0204.24    | Rubber Squeeze (Not Shown) |
|      | VS0204.25    | Fluid Bottle (Not Shown)   |
|      | VS0204.V2-28 | Tool Box (Not Shown)       |