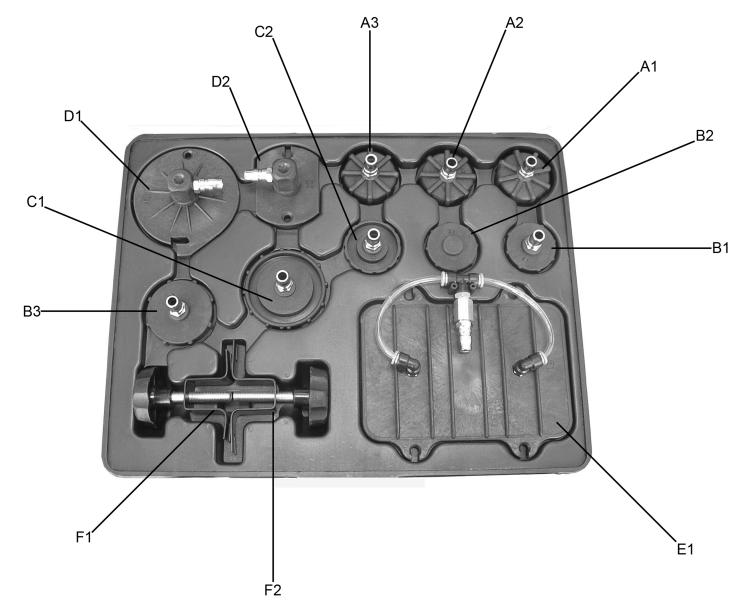

## **Pneumatic Pressure Bleeder Kit** Model No: VS0204.V2

| Item | Part No.     | Description    |
|------|--------------|----------------|
| A1   | VS0204.A1    | Adaptor Cap A1 |
| A2   | VS0204.A2    | Adaptor Cap A2 |
| A3   | VS0204.A3    | Adaptor Cap A3 |
| B1   | VS0204.B1    | Adaptor Cap B1 |
| B2   | VS0204.V3-B2 | Adaptor Cap B2 |
| В3   | VS0204.B3    | Adaptor Cap B3 |
| C1   | VS0204.C1    | Adaptor Cap C1 |
| C2   | VS0204.C2    | Adaptor Cap C2 |
| D1   | VS0204.D1    | Adaptor Cap D1 |

| Item | Part No.      | Description                      |
|------|---------------|----------------------------------|
| D2   | VS0204.D2     | Adaptor Cap D2                   |
| E1   | VS0204.V2-E1  | Adaptor Cap E1                   |
| F1   | VS0204.F1     | Clamp Assembly F1                |
| F2   | VS0204.F2     | Clamp Assembly F2                |
|      | VS0204.V2-D1R | Rubber Part (Not Shown)          |
|      | VS0204.V2-29  | Funnel (Not Shown)               |
|      | VS0204.V2-21  | Quick Coupling 1/4"M (Not Shown) |
|      | VS0204.V2-32  | Clamp Assembly (Not Shown)       |