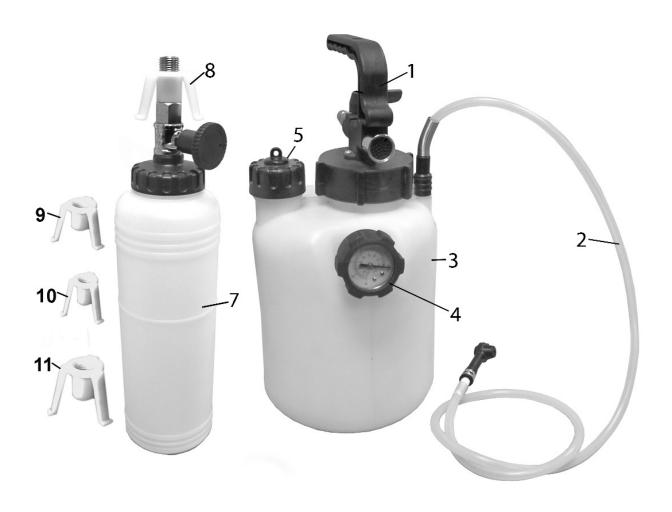

## Workshop Vacuum Brake & Clutch Bleeder

**Model No: VS0202** 

| Item | Part No.  | Description                              |
|------|-----------|------------------------------------------|
| 1    | VS0202.01 | Trigger ass'y                            |
| 2    | VS0202.02 | Hose ass'y 8.0mm x 1250mm                |
| 3    | VS0202.03 | Plastic container                        |
| 4    | VS0202.04 | Gauge 0 to -1 bar, 40mm od, rear fitting |
| 5    | VS0202.05 | Тор сар                                  |

| Item | Part No. | Description           |
|------|----------|-----------------------|
| 7    | VS021.07 | Container (tall thin) |
| 8    | VS021.08 | Adaptor               |
| 9    | VS021.09 | Adaptor               |
| 10   | VS021.10 | Adaptor c             |
| 11   | VS021.11 | Adaptor d             |