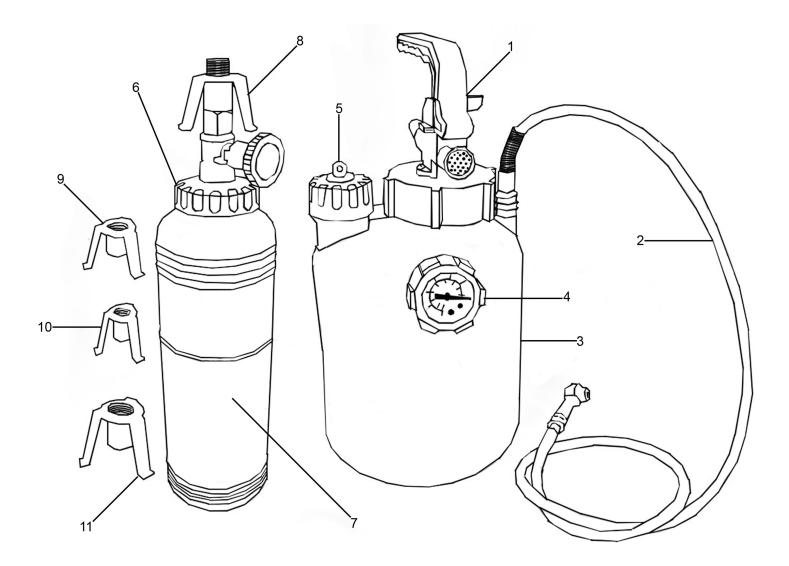

## Parts Information: Workshop Vacuum Brake & Clutch Bleeder 5ltr

| Item | Part No.  | Description       |
|------|-----------|-------------------|
| 1    | VS0202.01 | Trigger Assembly  |
| 2    | VS0202.02 | Hose Assembly     |
| 3    | VS0202.03 | Plastic Container |
| 4    | VS0202.04 | Gauge             |
| 5    | VS0202.05 | Тор Сар           |
| 6    | VS021.06  | Lid               |

| Item | Part No. | Description |
|------|----------|-------------|
| 7    | VS021.07 | Container   |
| 8    | VS021.08 | Adaptor A   |
| 9    | VS021.09 | Adaptor B   |
| 10   | VS021.10 | Adaptor C   |
| 11   | VS021.11 | Adaptor D   |