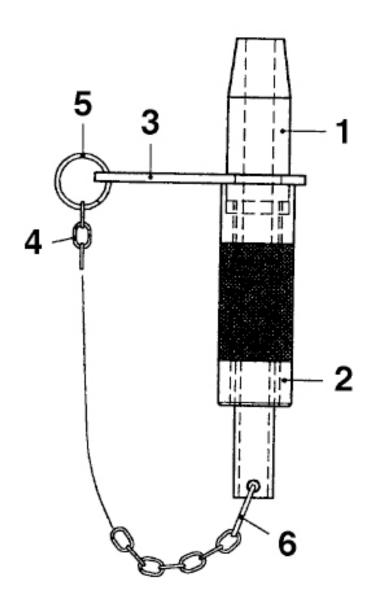

## **Subframe Location Pins for Mondeo Fiesta Clutch Pair**

**Model No: VS013** 

| Item | Part No. | Description              |
|------|----------|--------------------------|
| 1    | VS013/1  | PIN, LOCATION (PIN ONLY) |
| 2    | VS013/2  | NUT, LOCKING             |
| 3    | VS013/3  | PLATE, RETAINING         |

| Item | Part No. | Description       |
|------|----------|-------------------|
| 4    | VS013/4  | CHAIN             |
| 5    | VS013/5  | RING, SMALL SPLIT |
| 6    | VS013/6  | RING, LARGE SPLIT |

NOTE: It is our policy to continually improve products and as such we reserve the right to alter data, specifications and component parts without prior notice. IMPORTANT: No liability is accepted for incorrect use of product.