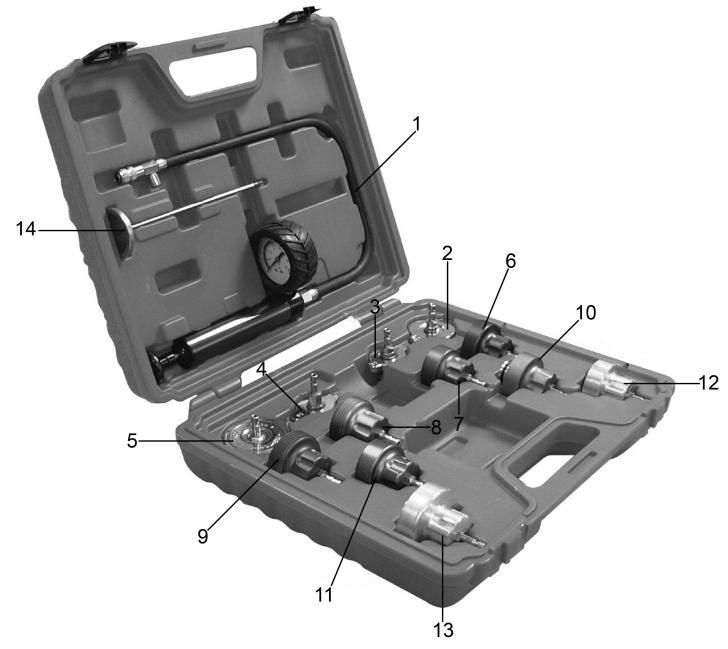

## Parts Information: Radiator Pressure Test Kit Model No: VS006

| Item | Part No.    | Description                                          |
|------|-------------|------------------------------------------------------|
| 1    | VS006.01    | Pump (c/w Gauge)                                     |
| 2    | VS006.02    | Adaptor (GM/Cadillac)                                |
| 3    | VS006.03    | Adaptor (Merc/Ford/Jeep/GM)                          |
| 4    | VS006.V2-04 | Adaptor (Peug/Mits/Niss/Maz/Sub/Suz/Isu/<br>Lex)     |
| 5    | VS006.05    | Adaptor (Toy/Suz/Mits)                               |
| 6    | VS006.06    | Adaptor (Opel/VW/Ford/BMW245/Saab/Jag)               |
| 7    | VS006.07    | Adaptor (Volv/Saab/Aud/Cit/Ren/Fia/Peu/Alf/<br>Jeep) |

| Item | Part No. | Description                                            |
|------|----------|--------------------------------------------------------|
| 8    | VS006.08 | Adaptor (VW New Type)                                  |
| 9    | VS006.09 | Adaptor (VW T4/New Audi A5 & A6/BMW345/<br>Seat/Skoda) |
| 10   | VS006.10 | Adaptor (BMW)                                          |
| 11   | VS006.11 | Adaptor (Audi/VW)                                      |
| 12   | VS006.12 | Adaptor (Ford/Intergrali/GM/MG Rover)                  |
| 13   | VS006.13 | Adaptor (Mercedes)                                     |
| 14   | VS006.TH | Thermometer                                            |