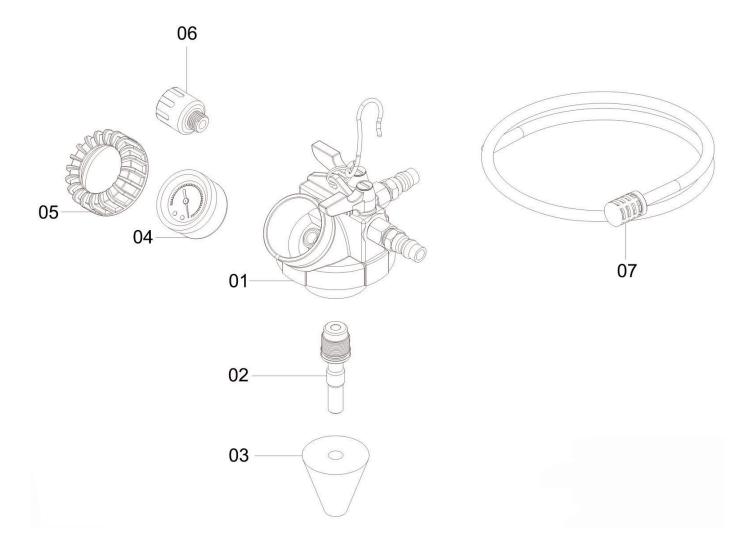

## Cooling System Filler Model No: VS0041

| Item | Part No.  | Description                  |
|------|-----------|------------------------------|
| 1    | VS0041.01 | TOP ASSEMBLY                 |
| 2    | VS0041.02 | ADAPTOR INSERT               |
| 3    | VS0041.03 | CONE ADAPTOR                 |
| 4    | VS0041.04 | VACUUM GAUGE 80-100psi, 40mm |

| Item | Part No.  | Description  |
|------|-----------|--------------|
| 5    | VS0041.05 | GAUGE SHROUD |
| 6    | VS0041.06 | SILENCER     |
| 7    | VS0041.07 | FLUID HOSE   |

NOTE: It is our policy to continually improve products and as such we reserve the right to alter data, specifications and component parts without prior notice. IMPORTANT: No liability is accepted for incorrect use of product.