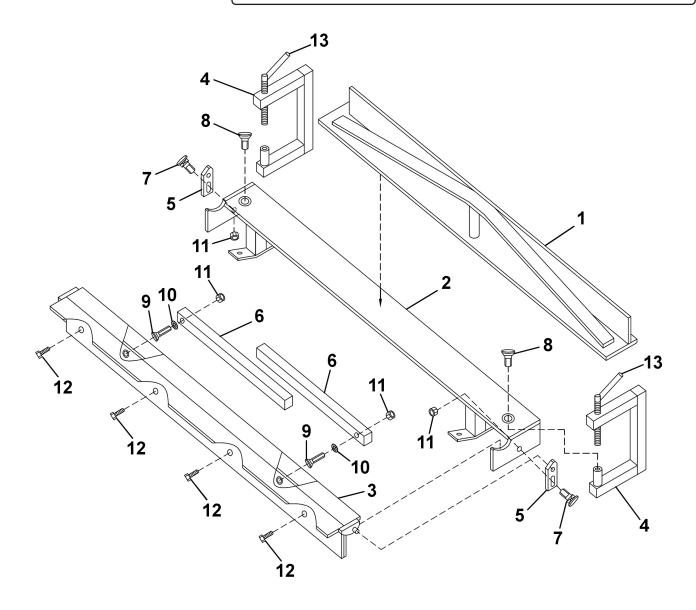

## **Sheet Metal Folder Vice/Bench Mounting** 700mm

**Model No: TS01** 

| Item | Part No. | Description          |
|------|----------|----------------------|
| 1    | TS01.01  | Upper Stand          |
| 2    | TS01.02  | Frame                |
| 3    | TS01.03  | Lower Stand          |
| 4    | TS01.04  | C-Clamp              |
| 5    | TS01.05  | Lock Plate           |
| 6    | TS01.06  | Control Bar          |
| 7    | CBN616.S | Coach Bolt M6 X 16mm |

| Item | Part No. | Description                     |
|------|----------|---------------------------------|
| 8    | CBN812.S | Coach Bolt M8 X 12mm            |
| 9    | CBN630.S | Coach Bolt M6 X 30mm            |
| 10   | FWM6.S   | Flat Washer M6 Zinc             |
| 11   | NLN6.S   | Nyloc Nut M6 Zinc               |
| 12   | SS812.S  | Hex Head Set Screw M8 X 12 Zinc |
| 13   | TS01.13  | Threaded Vice Bolt (M8X65)      |