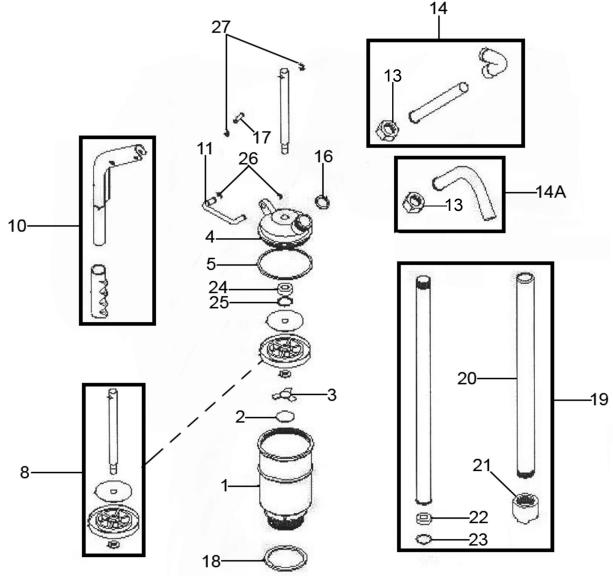

## **Heavy-Duty Lever Pump High Flow** Model No: TP6801

| Item | Part No.    | Description                                       |
|------|-------------|---------------------------------------------------|
| 1    | TP6801.01   | Body                                              |
| 2    | TP6801.02   | Check Plate                                       |
| 3    | TP6801.03   | Set Plate                                         |
| 4    | TP6801.04   | Cover                                             |
| 5    | SA682.V2-41 | O-Ring                                            |
| 8    | TP6801.08   | Piston Assembly (c/w Plate, Piston, Rod & Washer) |
| 10   | TP6801.10   | Handle (c/w Cover)                                |
| 11   | TP6801.11   | Holder, U-Bar                                     |
| 13   | TP6801.13   | Spout Nut                                         |
| 14   | TP6801.14   | Discharge Spout (c/w Cap & Nut)                   |
| 14A  | TP6801.14A  | Discharge Spout, Angled                           |
| 16   | TP6801.16   | Seal, Spout                                       |

| Item | Part No.    | Description           |
|------|-------------|-----------------------|
| 17   | TP6801.17   | Roll Pin              |
| 18   | TP6801.18   | Gasket                |
| 19   | TP6801.A    | Suction Tube Assembly |
| 20   | TP6801.20   | Extension Tube        |
| 21   | TP6801.21   | Strainer              |
| 22   | TP6801.22   | Tube Seal             |
| 23   | SA682.V2-60 | O-Ring                |
| 24   | TP6801.24   | Shaft Packing         |
| 25   | SCT125.17   | Circlip               |
| 26   | TP6801.26   | E-Clip 6.5mm          |
| 27   | TP6801.27   | E-Clip 3.4mm          |
|      | TP6801.15   | Spout Cap (Not Shown) |