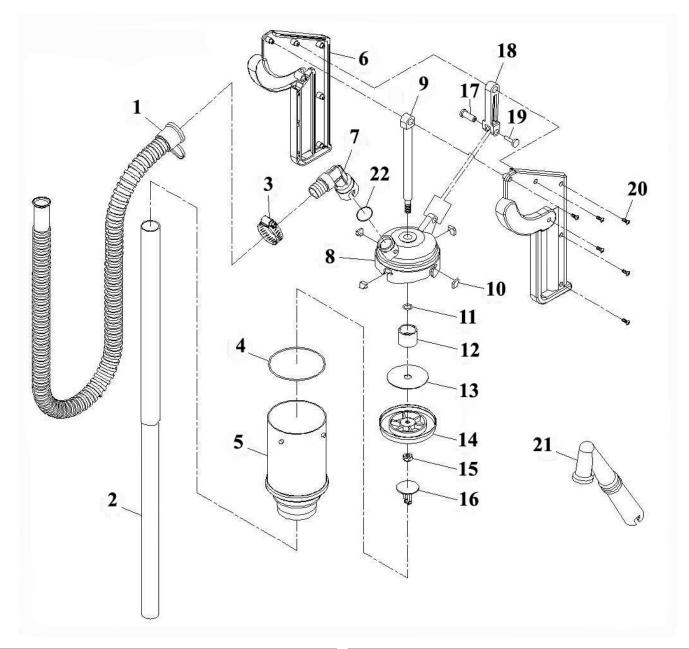

## Parts Information: Lever Action Pump Model No: TP6601

| Item | Part No.  | Description    |
|------|-----------|----------------|
| 1    | TP6601.01 | HOSE           |
| 2    | TP6601.02 | TUBE           |
| 3    | TP6601.03 | HOSE CLAMP     |
| 4    | TP6601.04 | BODY SEAL      |
| 5    | TP6601.05 | CYLINDER BODY  |
| 6    | TP6601.06 | HANDLE         |
| 7    | TP6601.07 | HOSE CONNECTOR |
| 8    | TP6601.08 | COVER          |
| 9    | TP6601.09 | PISTON ROD     |
| 10   | TP6601.10 | FIXING PIN     |
| 11   | TP6601.11 | ROD SEAL       |

| Item | Part No.  | Description  |
|------|-----------|--------------|
| 12   | TP6601.12 | SHAFT        |
| 13   | TP6601.13 | WASHER       |
| 14   | TP6601.14 | PISTON       |
| 15   | TP6601.15 | WASHER       |
| 16   | TP6601.16 | CHECK PLATE  |
| 17   | TP6601.17 | LEVER RIVET  |
| 18   | TP6601.18 | HANDLE LEVER |
| 19   | TP6601.19 | LEVER PIN    |
| 20   | TP6601.20 | SCREW        |
| 21   | TP6601.21 | SPOUT        |
| 22   | TP6601.22 | SPOUT SEAL   |