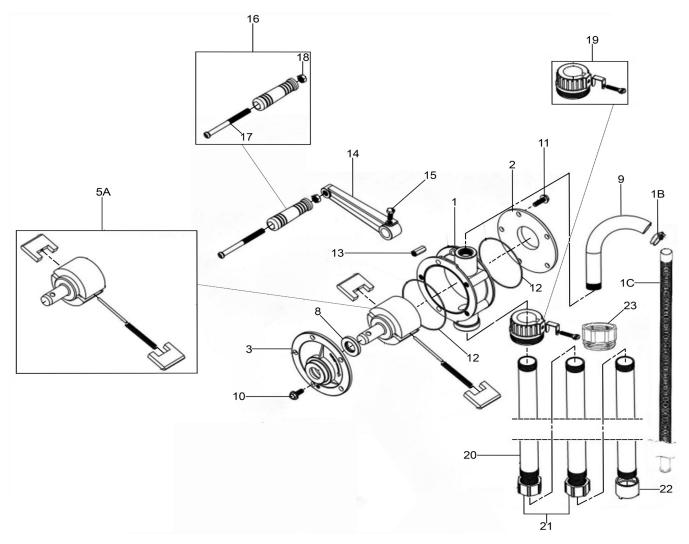

## Rotary Pump Heavy-Duty - AdBlue® **Model No: TP57**

| Item | Part No. | Description                         |
|------|----------|-------------------------------------|
| 1    | TP57.03  | Cylinder Body                       |
| 1B   | TP57.01B | Hose Clamp                          |
| 1C   | TP57.01C | Flexible Hose                       |
| 2    | TP57.02  | Rear Cover                          |
| 3    | TP57.09  | Front Cover                         |
| 5A   | TP57.05A | Rotor Assembly                      |
| 8    | TP57.08  | Rubber Seal, Green                  |
| 9    | TP57.01  | Discharge Spout                     |
| 10   | TP57.23  | Flange Bolt 5/16" UNC x 1 1/2"      |
| 11   | TP57.10  | Cap Screw                           |
| 12   | TP57.20  | O-Ring                              |
| 13   | TP57.19  | Hex Adaptor                         |
| 14   | TP57.11  | Crank Arm                           |
| 15   | TP57.16  | Hex Head Set Screw 5/16" UNC x 3/4" |
| 16   | TP57.12A | Handle Assembly                     |

| Item | Part No. | Description              |
|------|----------|--------------------------|
| 17   | TP57.17  | Handle Shaft             |
| 18   | SN38.UNC | Steel Nut 3/8" UNC       |
| 19   | TP57.14A | Bung Adaptor Assembly    |
| 20   | TP57.22  | Suction Tube (Set of 3)  |
| 21   | TP57.24  | Connector                |
| 22   | TP57.25  | Piston                   |
| 23   | TP57.23N | Adaptor, Blue            |
|      | TP57.04  | Rotor (Not Shown)        |
|      | TP57.05  | Rotor Vane (Not Shown)   |
|      | TP57.06  | Spring (Not Shown)       |
|      | TP57.07  | Spring Pin (Not Shown)   |
|      | TP57.12  | Handle (Not Shown)       |
|      | TP57.15  | Thumb Screw (Not Shown)  |
|      | TP57.26  | Safety Plate (Not Shown) |
|      | TP57.27  | Rubber Band (Not Shown)  |