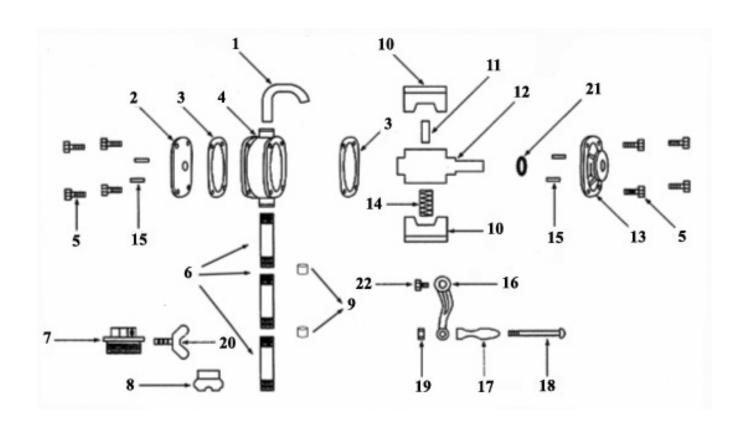

## Rotary Oil Drum Pump 0.2ltr/Revolution **Model No: TP55.V3**

| Item | Part No.   | Description   |
|------|------------|---------------|
| 1    | TP55.V3-01 | OUTLET TUBE   |
| 2    | TP55.V3-02 | BACK COVER    |
| 3    | TP55.V3-03 | SEAL          |
| 4    | TP55.V3-04 | PUMP BASE     |
| 5    | TP55.V3-05 | SCREW         |
| 6    | TP55.V3-06 | INLET TUBE    |
| 7    | TP55.V3-07 | DRUM FITTING  |
| 8    | TP55.V3-08 | SUCTION CAP   |
| 9    | TP55.V3-09 | CONNECTOR     |
| 10   | TP55.V3-10 | BLADE         |
| 11   | TP55.V3-11 | SPRING PIN    |
| 12   | TP55.V3-12 | ROTATION UNIT |

| Item | Part No.   | Description                       |
|------|------------|-----------------------------------|
| 13   | TP55.V3-13 | FRONT COVER                       |
| 14   | TP55.V3-14 | SPRING                            |
| 15   | TP55.V3-15 | PIN                               |
| 16   | TP55.V3-16 | ROTATION ARM                      |
| 17   | TP55.V3-17 | HANDLE                            |
| 18   | TP55.V3-18 | HANDLE PIN                        |
| 119  | SN8.S      | STEEL NUT M8 ZINC DIN934 (SINGLE) |
| 20   | TP55.V3-20 | WING SCREW                        |
| 21   | TP55.V3-21 | SEAL                              |
| 22   | SS614.S    | HEX HEAD SET SCREW M6x14mm SINGLE |
|      | TP55.V3-P  | OIL DRUM PUMP (NOT SHOWN)         |