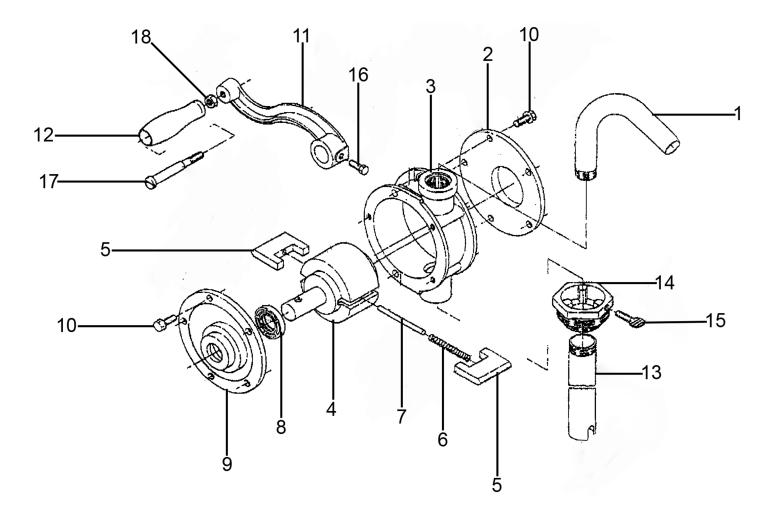

## Rotary Oil Drum Pump 0.2L/Revolution **Model No: TP55**

| Item | Part No. | Description      |
|------|----------|------------------|
| 1    | TP55/01  | Spout, Discharge |
| 2    | TP55/02  | Casing, Rear     |
| 3    | TP55/03  | Cylinder         |
| 4    | TP55/04  | Rotor            |
| 5    | TP55/05  | Vane             |
| 6    | TP55/06  | Spring, Vane     |
| 7    | TP55/07  | Shaft, Spring    |
| 8    | TP55/08  | Oil Seal         |
| 9    | TP55/09  | Casing, Front    |
| 10   | TP55/10  | Screw            |

| Item | Part No. | Description              |
|------|----------|--------------------------|
| 11   | TP55/11  | Crank Arm                |
| 12   | TP55/12  | Handle, Crank Arm        |
| 13   | TP55/13A | Pipe, Upper              |
| 14   | TP55/14  | Adaptor                  |
| 15   | TP55/15  | Screw, Adaptor           |
| 16   | TP55/16  | Set Screw, Handle        |
| 17   | TP55/17  | Shaft, Handle            |
| 18   | SN8.S    | Steel Nut M8             |
|      | TP55/13B | Pipe, Middle (Not Shown) |
|      | TP55/13C | Pipe, Lower (Not Shown)  |