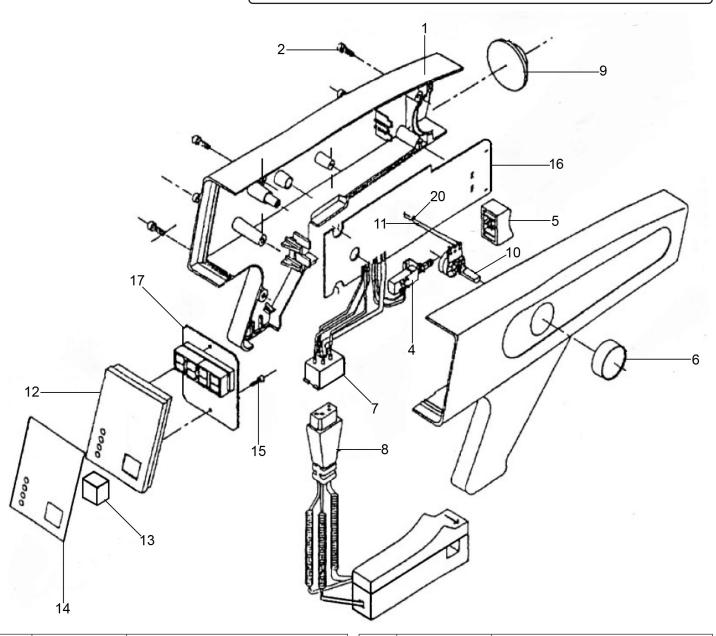

## Parts Information: Timing Light Digital Tach/Dwell/Advance/ Volt Model No: TL93

| Item | Part No. | Description                      |
|------|----------|----------------------------------|
| 1    | TL93/01  | Housing Complete                 |
| 2    | TL93/02  | Screw                            |
| 4    | TL93/04  | Switch, Press-Button             |
| 5    | TL93/05  | Push Button                      |
| 6    | TL93/06  | Rotary Switch                    |
| 7    | TL93/07  | Socket                           |
| 8    | TL93/08  | Lead Set (c/w Inductive Pick-Up) |
| 9    | TL93/09  | Lens                             |
| 10   | TL93/10  | Variable Resistor                |
| 11   | TL93/11  | Wire                             |

| Item | Part No.     | Description                                          |
|------|--------------|------------------------------------------------------|
| 12   | TL93/12      | Meter Cover                                          |
| 13   | TL93/13      | Function Button                                      |
| 14   | TL93/14      | Label                                                |
| 15   | TL93/15      | Screw                                                |
| 16   | TL93/16      | PCB (c/w Potentiometer & Trigger)                    |
| 17   | TL93/17      | PCB (c/w Display & LED)                              |
| 20   | TL93/20      | Screw                                                |
|      | TL93/08-2.25 | Lead Set 2.25m (c/w Inductive Pick-Up)(Not<br>Shown) |
|      | TL80-81/B2   | Xenon Flash Tube (Not Shown)                         |