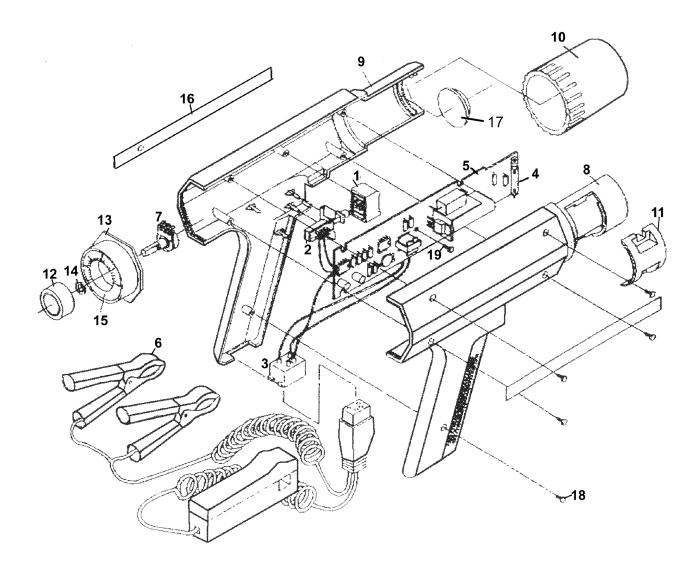

## Parts Information: Timing Light with Advance **Model No: TL85**

| Item | Part No.   | Description                            |
|------|------------|----------------------------------------|
| 1    | TL80-81/07 | PUSH BUTTON                            |
| 2    | TL80-81/08 | SWITCH (2 POSITION)                    |
| 3    | TL80-81/09 | SOCKET                                 |
| 4    | TL80-81/B2 | XENON FLASH TUBE                       |
| 5    | TL81/03    | CIRCUIT CARD                           |
| 6    | TL80/L     | LEAD SET 1.5mtr with INDUCTIVE PICK-UP |
| 7    | TL81/14    | VARIABLE RESISTOR                      |
| 8    | TL85/01    | HOUSING, RIGHT                         |
| 9    | TL85/02    | HOUSING, LEFT                          |
| 10   | TL85/03    | CAP, RUBBER                            |

| Item | Part No. | Description       |
|------|----------|-------------------|
| 11   | TL85/04  | COVER, FLASH TUBE |
| 12   | TL85/06  | KNOB, PLASTIC     |
| 13   | TL85/08  | COVER, REAR       |
| 14   | TL85/07  | NUT               |
| 15   | TL85/09  | PANEL, REAR       |
| 16   | TL85/11  | PANEL, LEFT       |
| 17   | TL85/05  | LENS              |
| 18   | TL85/18  | SCREW             |
| 19   | TL85/19  | SCREW             |
| 20   | TL85/12  | P.C.B.            |