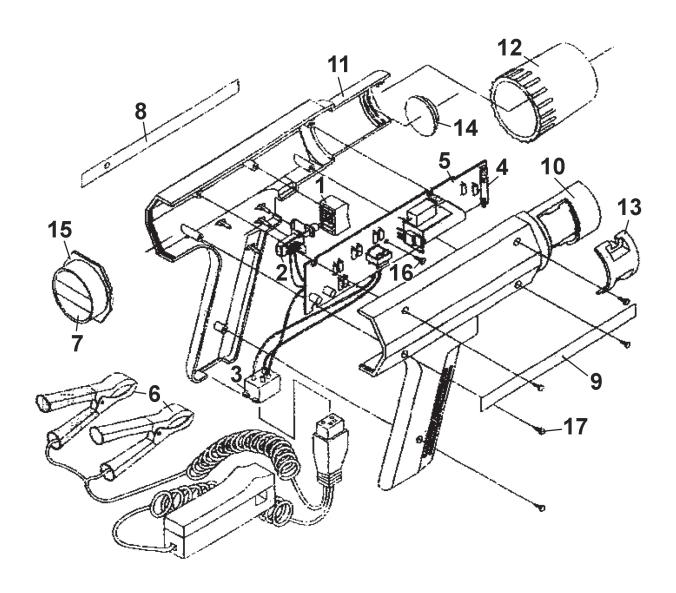

## Timing Light Model No: TL84

| Item | Part No.   | Description                            |
|------|------------|----------------------------------------|
| 1    | TL80-81/07 | PUSH BUTTON                            |
| 2    | TL80-81/08 | SWITCH (2 POSITION)                    |
| 3    | TL80-81/09 | SOCKET                                 |
| 4    | TL80-81/B2 | XENON FLASH TUBE                       |
| 5    | TL80/03    | CIRCUIT CARD                           |
| 6    | TL80/L     | LEAD SET 1.5mtr with INDUCTIVE PICK-UP |
| 7    | TL84/07    | PANEL, BACK                            |
| 8    | TL84/08    | PANEL, LEFT                            |
| 9    | TL84/09    | PANEL, RIGHT                           |

| Item | Part No. | Description       |
|------|----------|-------------------|
| 10   | TL85/01  | HOUSING, RIGHT    |
| 11   | TL85/02  | HOUSING, LEFT     |
| 12   | TL85/03  | CAP, RUBBER       |
| 13   | TL85/04  | COVER, FLASH TUBE |
| 14   | TL85/05  | LENS              |
| 15   | TL85/08  | COVER, REAR       |
| 16   | TL85/18  | SCREW             |
| 17   | TL85/19  | SCREW             |