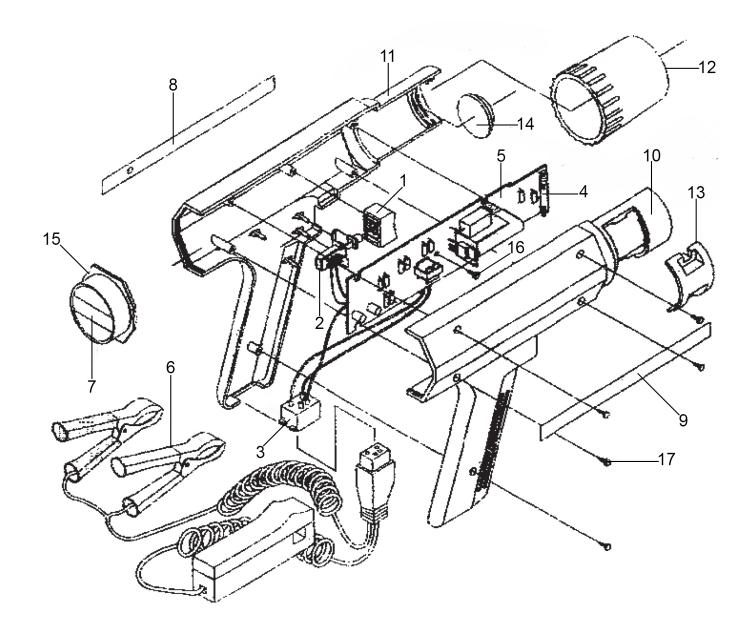

## Timing Light Model No: TL84

| Item | Part No.   | Description                      |
|------|------------|----------------------------------|
| 1    | TL80-81/07 | Push Button                      |
| 2    | TL80-81/08 | Switch, Press Button             |
| 3    | TL80-81/09 | Socket                           |
| 4    | TL80-81/B2 | Xenon Flash Tube                 |
| 5    | TL80/03    | Circuit Card                     |
| 6    | TL80/L     | Lead Set (c/w Inductive Pick-Up) |
| 7    | TL84/07    | Panel, Rear                      |
| 8    | TL84/08    | Panel, Left                      |
| 9    | TL84/09    | Panel, Right                     |

| Item | Part No. | Description       |
|------|----------|-------------------|
| 10   | TL85/01  | Housing, Right    |
| 11   | TL85/02  | Housing, Left     |
| 12   | TL85/03  | Cap, Rubber       |
| 13   | TL85/04  | Cover, Flash Tube |
| 14   | TL85/05  | Lens              |
| 15   | TL85/08  | Cover, Rear       |
| 16   | TL85/18  | Screw             |
| 17   | TL85/19  | Screw             |