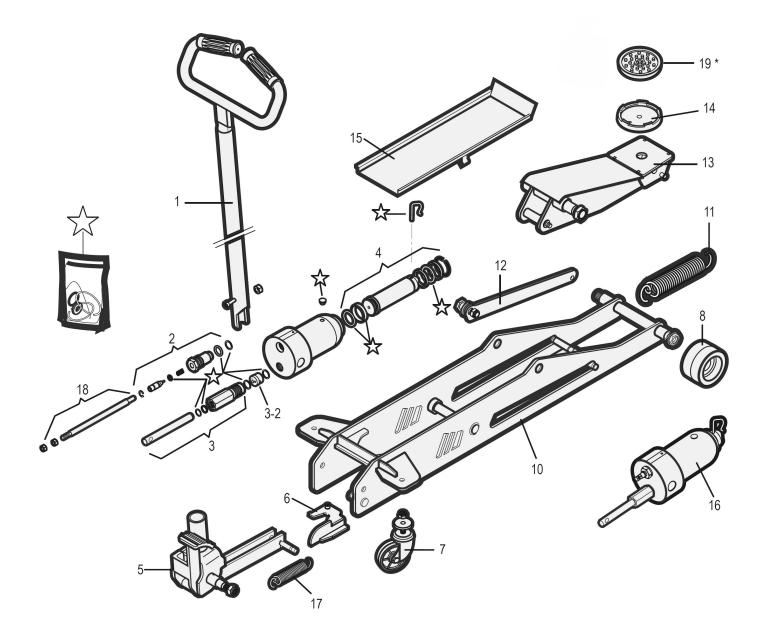

## Parts Information: **Trolley Jack Premier Stonne Long Reach** Model No: TJ3.V3

| Item | Part No.  | Description                |
|------|-----------|----------------------------|
| 1    | T2-C21M-1 | HANDLE ASS'Y COMPLETE      |
| 2    | T3-C11M   | RELEASE VALVE ASS'Y        |
| 3    | T3-C8M    | PUMP PISTON ASS'Y          |
| 3-2  | T3-C10M   | VALVE                      |
| 4    | T3-C14M   | MAIN PISTON ASS'Y          |
| 5    | T3-C13M-1 | FOOT PEDAL ASS'Y           |
| 6    | T3-C47M   | RELEASE MECHANISM          |
| 7    | T3-C6M    | WHEEL,CASTOR (79x7x25x100) |
| 8    | T3-1213   | WHEEL,FIXED (102x24x52)    |
| 10   | T3-C4M    | FRAME ASS'Y                |

| Item | Part No.     | Description             |
|------|--------------|-------------------------|
| 11   | TJ3A/09      | RETURN SPRING           |
| 12   | T3-C77M      | RADIUS LINK             |
| 13   | T3-C3M       | LIFTING ARM             |
| 14   | T2-1108      | SADDLE                  |
| 15   | T3-C52       | COVER                   |
| 16   | T3-C2        | HYDRAULIC UNIT COMPLETE |
| 17   | TJ3A/76      | SPRING                  |
| 18   | T3-C31       | AXLE                    |
| 19   | 2000LE.V2-17 | RUBBER PAD (FOR SADDLE) |
| *    | RT3          | REPAIR KIT              |