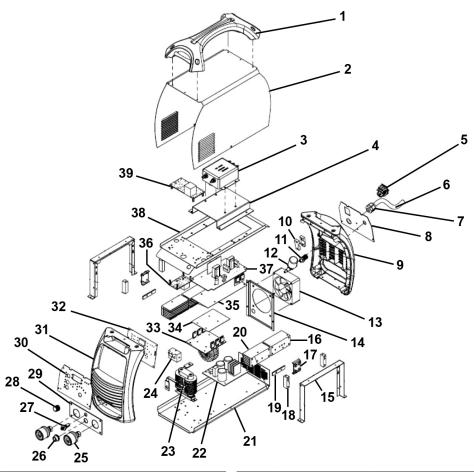

## Parts Information:

## **TIG/MMA Inverter Welder 200A 230V** Model No: TIG200S.V3

| Item | Part No.      | Description                |
|------|---------------|----------------------------|
| 1    | TIG200S.V2-01 | Top Handle                 |
| 2    | TIG200S.V2-02 | Top Cover                  |
| 3    | TIG200S.V2-03 | Emi Filter                 |
| 4    | TIG200S.V2-04 | Emi Filter Holder          |
| 5    | TIG200S.V2-05 | Rocker Switch              |
| 6    | TIG200S.V2-06 | Power Cord                 |
| 7    | TIG200S.V2-07 | Cable Holder               |
| 8    | TIG200S.V2-08 | Rear Panel Fixed Plate     |
| 9    | TIG200S.V2-09 | Rear Panel                 |
| 10   | TIG200S.V2-10 | Tension Disc               |
| 11   | TIG200S.V211A | Connecting Screw Rod       |
|      | TIG200S.V211B | Copper Nut                 |
| 12   | TIG200S.V2-12 | Gas Valve                  |
| 13   | TIG200S.V2-13 | Fan                        |
| 14   | TIG200S.V2-14 | Fan Cover                  |
| 15   | TIG200S.V2-15 | Heat Sink Holder           |
| 16   | TIG200S.V2-16 | IGBT Heat Sink             |
| 17   | TIG200S.V2-17 | IGBT Heat Plate            |
| 18   | TIG200S.V2-18 | Support                    |
| 19   | TIG200S.V2-19 | Pressing Plate (Small)     |
| 20   | TIG200S.V2-20 | Heat Sink (Quick Recovery) |

| Item | Part No.      | Description                    |
|------|---------------|--------------------------------|
| 21   | TIG200S.V2-21 | Bottom Plate                   |
| 22   | TIG200S.V2-22 | Power PCB                      |
| 23   | TIG200S.V2-23 | Transformer                    |
| 24   | TIG200S.V2-24 | Sensor                         |
| 25   | TIG200S.V2-25 | Quick Connector                |
| 26   | TIG200S.V2-26 | Socket For Switch c/w Wires    |
| 27   | TIG200S.V227A | Gas Connectror (A)             |
|      | TIG200S.V227B | Gas Connectror (B)             |
| 28   | TIG200S.V2-28 | Potentiometer Knob             |
| 29   | TIG200S.V2-29 | Output Fixed Plate             |
| 30   | TIG200S.V2-30 | Front Mounting Plate           |
| 31   | TIG200S.V2-31 | Front Plastic Panel            |
| 32   | TIG200S.V3-32 | Front Control PCB              |
| 33   | TIG200S.V2-33 | Rectifier                      |
| 34   | TIG200S.V2-34 | Insulating Plate for Rectifier |
| 35   | TIG200S.V2-35 | Insulating Plate For Main PCB  |
| 36   | TIG200S.V2-36 | Gun Switch Isolation Plate     |
| 37   | TIG200S.V2-37 | Main PCB Board                 |
| 38   | TIG200S.V2-38 | Mounting Plate                 |
| 39   | TIG200S.V2-39 | Pulse Arc Board                |