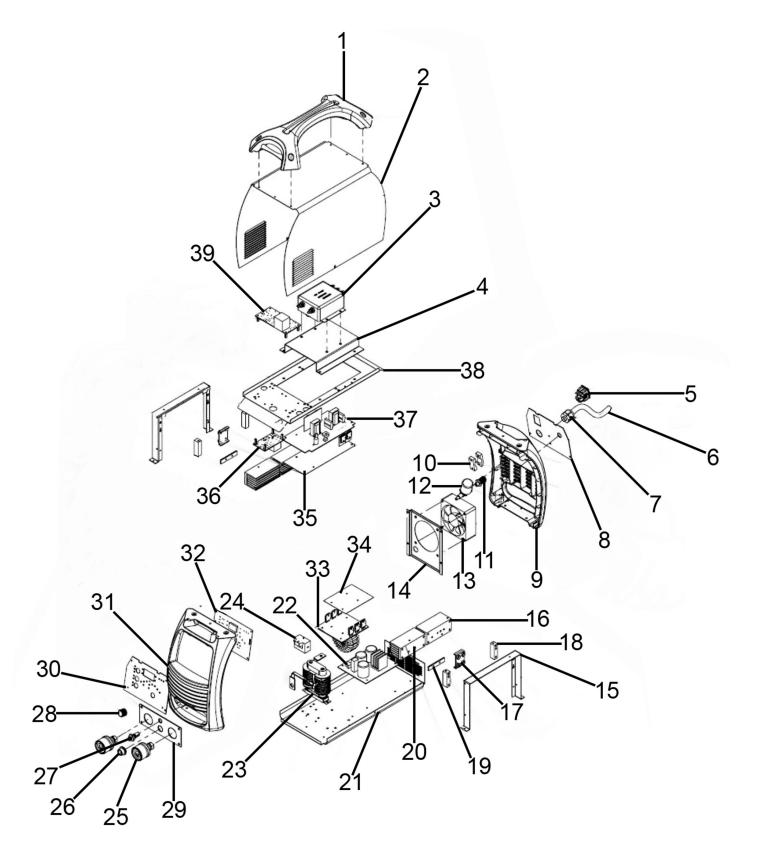

## **TIG/MMA Inverter Welder 180A 230V** Model No: TIG180S.V2

| Item | Part No.      | Description               |
|------|---------------|---------------------------|
| 1    | TIG200S.V2-01 | Top Handle                |
| 2    | TIG200S.V2-02 | Top Cover                 |
| 3    | TIG200S.V2-03 | Emi Filter                |
| 4    | TIG200S.V2-04 | Emi Filter Holder         |
| 5    | TIG200S.V2-05 | Rocker Switch             |
| 6    | TIG200S.V2-06 | Power Cord                |
| 7    | TIG200S.V2-07 | Cable Holder              |
| 8    | TIG200S.V2-08 | Rear Panel Fixed Plate    |
| 9    | TIG200S.V2-09 | Rear Panel                |
| 10   | TIG200S.V2-10 | Tension Disc              |
| 11   | TIG200S.V211A | Connecting Screw Rod      |
| 12   | TIG200S.V2-12 | Gas Valve                 |
| 13   | TIG200S.V2-13 | Fan                       |
| 14   | TIG200S.V2-14 | Fan Cover                 |
| 15   | TIG200S.V2-15 | Heat Sink Holder          |
| 16   | TIG200S.V2-16 | IGBT Heat Sink            |
| 17   | TIG200S.V2-17 | IGBT Heat Plate           |
| 18   | TIG200S.V2-18 | Support                   |
| 19   | TIG200S.V2-19 | Pressing Plate, Small     |
| 20   | TIG200S.V2-20 | Heat Sink, Quick Recovery |
| 21   | TIG200S.V2-21 | Bottom Plate              |

| Item | Part No.      | Description                       |
|------|---------------|-----------------------------------|
| 22   | TIG180S.V2-22 | PCB                               |
| 23   | TIG200S.V2-23 | Transformer                       |
| 24   | TIG200S.V2-24 | Sensor                            |
| 25   | TIG200S.V2-25 | Quick Connector                   |
| 26   | TIG200S.V2-26 | Socket, Switch (c/w Wires)        |
| 27   | TIG200S.V227A | Gas Connector A                   |
| 28   | TIG200S.V2-28 | Knob, Potentiometer               |
| 29   | TIG200S.V2-29 | Output Fixed Plate                |
| 30   | TIG200S.V2-30 | Front Mounting Plate              |
| 31   | TIG200S.V2-31 | Front Plastic Panel               |
| 32   | TIG180S.V2-32 | PCB (c/w Potentiometer & Display) |
| 33   | TIG180S.V2-33 | Rectifier                         |
| 34   | TIG200S.V2-34 | Insulating Plate, Rectifier       |
| 35   | TIG200S.V2-35 | Insulating Plate, PCB             |
| 36   | TIG200S.V2-36 | Isolation Plate, Gun Switch       |
| 37   | TIG180S.V2-37 | PCB                               |
| 38   | TIG200S.V2-38 | Mounting Plate                    |
| 39   | TIG200S.V2-39 | PCB, Pulse Arc                    |
|      | TIG200S.V211B | Copper Nut (Not Shown)            |
|      | TIG200S.V227B | Gas Connector B (Not Shown)       |