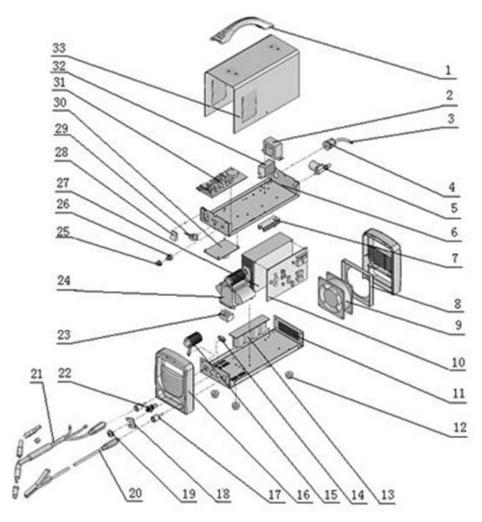

## Parts Information:

## TIG/MMA Inverter Welder 160Amp 230V **Model No: TIG160S**

| Item | Part No.   | Description                     |
|------|------------|---------------------------------|
| 1    | TIG200S.01 | TOP HANDLE                      |
| 2    | TIG200S.02 | CONTROL TRANSFORMER             |
| 3    | MC3CX2.5   | MAINS CABLE BLK, 3 CORE, 2.5MM2 |
| 4    | TIG200S.04 | CABLE GRIP                      |
| 5    | TIG200S.05 | GAS VALVE                       |
| 6    | TIG200S.06 | MIDDLE PANEL                    |
| 7    | TIG200S.07 | RECTIFIER (SINGLE PHASE)        |
| 8    | TIG200S.08 | FAN SUPPORT                     |
| 9    | TIG200S.09 | FAN                             |
| 10   | TIG160S.10 | MAIN CIRCUIT BOARD              |
| 11   | TIG200S.11 | BOTTOM PANEL                    |
| 12   | TIG200S.12 | FOOT                            |
| 13   | TIG200S.13 | CAPACITOR SUPPORT               |
| 14   | TIG200S.14 | PCB SUPPORT                     |
| 15   | TIG200S.15 | CURRENT TRANSFORMER             |
| 16   | TIG200S.16 | FRONT PANEL                     |
| 17   | TIG200S.17 | QUICK SOCKET (EU TYPE)          |

| Item | Part No.   | Description                    |
|------|------------|--------------------------------|
| 18   | TIG200S.18 | TIG CONTROL WIRE               |
| 19   | TIG200S.19 | WIRE GRIP                      |
| 20   | TIG200S.20 | EARTH CLAMP                    |
| 21   | TIG200S.21 | TIG TORCH                      |
| 22   | TIG200S.22 | CONNECTOR (ARGON)              |
| 23   | TIG200S.23 | CAPACITOR                      |
| 24   | TIG160S.24 | TRANSFORMER                    |
| 25   | TIG200S.25 | POTENTIOMETER KNOB             |
| 26   | TIG200S.26 | POTENTIOMETER                  |
| 27   | TIG200S.27 | RECTIFIER                      |
| 28   | TIG200S.28 | SWITCH                         |
| 29   | TIG200S.29 | SWITCH SELECTOR                |
| 30   | TIG200S.30 | CONTROL CARD                   |
| 31   | TIG200S.31 | TIMER PCB                      |
| 32   | TIG200S.32 | RELAY                          |
| 33   | TIG160S.33 | TOP COVER                      |
|      | TIG180S.34 | GAS HOSE & FITTING (NOT SHOWN) |