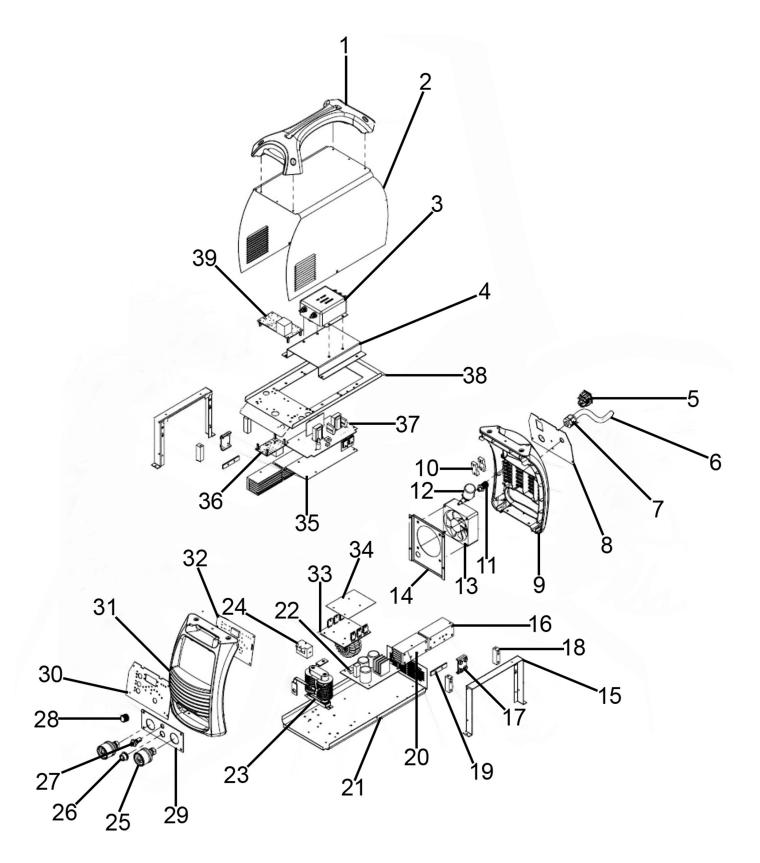

## TIG/MMA Inverter Welder 160Amp 230V Model No: TIG160S.V2

| Item | Part No.      | Description               |
|------|---------------|---------------------------|
| 1    | TIG200S.V2-01 | Top Handle                |
| 2    | TIG200S.V2-02 | Top Cover                 |
| 3    | TIG200S.V2-03 | EMI Filter                |
| 4    | TIG200S.V2-04 | EMI Filter Holder         |
| 5    | TIG200S.V2-05 | Rocker Switch             |
| 6    | TIG200S.V2-06 | Power Cord                |
| 7    | TIG200S.V2-07 | Cable Holder              |
| 8    | TIG200S.V2-08 | Rear Panel Fixed Plate    |
| 9    | TIG200S.V2-09 | Rear Panel                |
| 10   | TIG200S.V2-10 | Tension Disc              |
| 11   | TIG200S.V211A | Connecting Screw Rod      |
| 12   | TIG200S.V2-12 | Gas Valve                 |
| 13   | TIG200S.V2-13 | Fan                       |
| 14   | TIG200S.V2-14 | Fan Cover                 |
| 15   | TIG200S.V2-15 | Heat Sink Holder          |
| 16   | TIG200S.V2-16 | IGBT Heat Sink            |
| 17   | TIG200S.V2-17 | IGBT Heat Plate           |
| 18   | TIG200S.V2-18 | Support                   |
| 19   | TIG200S.V2-19 | Pressing Plate, Small     |
| 20   | TIG200S.V2-20 | Heat Sink, Quick Recovery |
| 21   | TIG200S.V2-21 | Bottom Plate              |

| Item | Part No.      | Description                       |
|------|---------------|-----------------------------------|
| 22   | TIG160S.V2-22 | PCB                               |
| 23   | TIG200S.V2-23 | Transformer                       |
| 24   | TIG200S.V2-24 | Sensor                            |
| 25   | TIG200S.V2-25 | Quick Connector                   |
| 26   | TIG200S.V2-26 | Socket, Switch (c/w Wires)        |
| 27   | TIG200S.V227A | Gas Connector A                   |
| 28   | TIG200S.V2-28 | Knob, Potentiometer               |
| 29   | TIG200S.V2-29 | Output Fixed Plate                |
| 30   | TIG200S.V2-30 | Front Mounting Plate              |
| 31   | TIG200S.V2-31 | Front Plastic Panel               |
| 32   | TIG160S.V2-32 | PCB (c/w Display & Potentiometer) |
| 33   | TIG160S.V2-33 | Rectifier                         |
| 34   | TIG200S.V2-34 | Insulating Plate, Rectifier       |
| 35   | TIG200S.V2-35 | Insulating Plate, PCB             |
| 36   | TIG200S.V2-36 | Gun Switch Isolation Plate        |
| 37   | TIG160S.V2-37 | Main PCB                          |
| 38   | TIG200S.V2-38 | Mounting Plate                    |
| 39   | TIG200S.V2-39 | PCB, Pulse Arc Board              |
|      | TIG200S.V211B | Copper Nut (Not Shown)            |
|      | TIG200S.V227B | Gas Connector B (Not Shown)       |