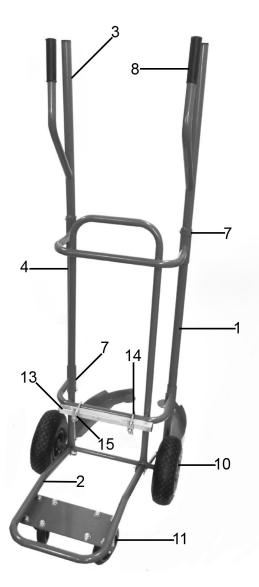

## Parts Information: Tyre Trolley 200kg Capacity Model No: TH003

| Item | Part No. | Description               |
|------|----------|---------------------------|
| 1    | TH003.01 | Mounting Frame (c/w Axle) |
| 2    | TH003.02 | Swivel Castor Frame       |
| 3    | TH003.03 | Handle Bar (c/w Lever)    |
| 4    | TH003.04 | Adaptor Tube              |
| 5    | TH003.05 | Jaw A                     |
| 6    | TH003.06 | Jaw B                     |
| 7    | TH003.07 | Adaptor Tube Collar       |
| 8    | TH003.08 | Grips, Handle             |
| 9    | TH003.09 | Tension Spring            |
| 10   | TH003.10 | Wheel, Pneumatic          |
| 11   | TH003.11 | Wheel, Swivel Castor      |

| Item | Part No. | Description                               |
|------|----------|-------------------------------------------|
| 13   | TH003.13 | Angle Adjustment Bar                      |
| 14   | TH003.14 | U-Bolt                                    |
| 15   | TH003.15 | Clamp Plate                               |
| 22   | TH003.22 | Plug, Handlebar                           |
|      | TH003.12 | Hub Cap (Not Shown)                       |
|      | SS1016.S | Hex Head Set Screw M10 x 16mm (Not Shown) |
|      | NLN10.S  | Nyloc Nut M10 (Not Shown)                 |
|      | FWM10.S  | Flat Washer M10 (Not Shown)               |
|      | SS850.S  | Hex Head Set Screw M8 x 50mm (Not Shown)  |
|      | NLN8.S   | Nyloc Nut M8 (Not Shown)                  |
|      | FWM8.S   | Flat Washer M8 (Not Shown)                |