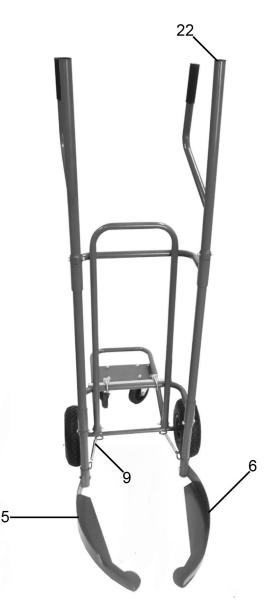

| Item | Part No. | Description                               |
|------|----------|-------------------------------------------|
| 13   | TH003.13 | Angle Adjustment Bar                      |
| 14   | TH003.14 | U-Bolt                                    |
| 15   | TH003.15 | Clamp Plate                               |
| 22   | TH003.22 | Plug, Handlebar                           |
|      | TH003.12 | Hub Cap (Not Shown)                       |
|      | SS1016.S | Hex Head Set Screw M10 x 16mm (Not Shown) |
|      | NLN10.S  | Nyloc Nut M10 (Not Shown)                 |
|      | FWM10.S  | Flat Washer M10 (Not Shown)               |
|      | SS850.S  | Hex Head Set Screw M8 x 50mm (Not Shown)  |
|      | NLN8.S   | Nyloc Nut M8 (Not Shown)                  |
|      | FWM8.S   | Flat Washer M8 (Not Shown)                |