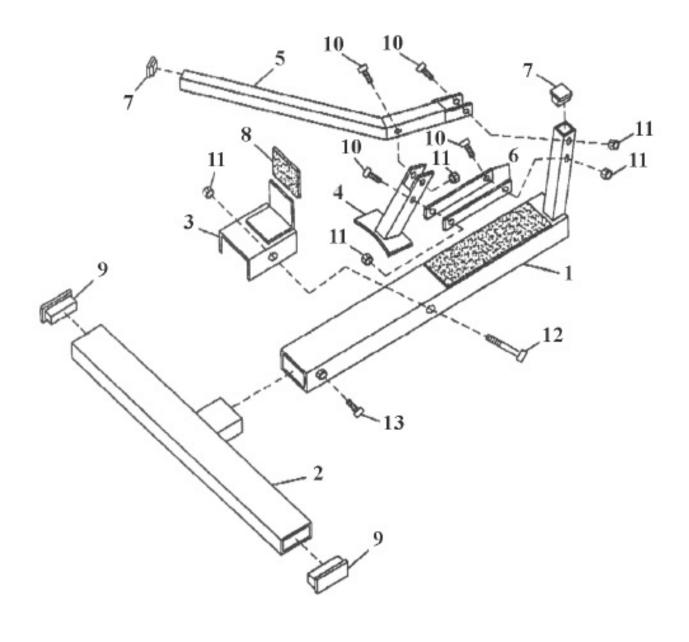

## Tyre Bead Breaker Model No: TC968

| Item | Part No. | Description |
|------|----------|-------------|
| 1    | TC968.01 | BASE        |
| 2    | TC968.02 | BACK BEAM   |
| 3    | TC968.03 | FIXATOR     |
| 4    | TC968.04 | FOOT        |
| 5    | TC968.05 | HANDLE      |
| 6    | TC968.06 | LINK        |
| 7    | TC968.07 | END COVER   |

| Item | Part No.                 | Description                                                         |
|------|--------------------------|---------------------------------------------------------------------|
| 8    | TC968.08                 | PROTECTION PAD                                                      |
| 9    | TC968.09                 | END COVER                                                           |
| 10   | SCB840.S                 | SOCKET CAP BOLT ZINC M8X40                                          |
| 11   | NLN8.S                   | NYLOC NUT M8 ZINC DIN 985 (SINGLE)                                  |
| 12   | SCB875.S                 | SOCKET CAP BOLT ZINC M8X75                                          |
| 13   | SCB816.S                 | SOCKET CAP SCREW ZINC M8X16                                         |
|      | 8<br>9<br>10<br>11<br>12 | 8 TC968.08<br>9 TC968.09<br>10 SCB840.S<br>11 NLN8.S<br>12 SCB875.S |