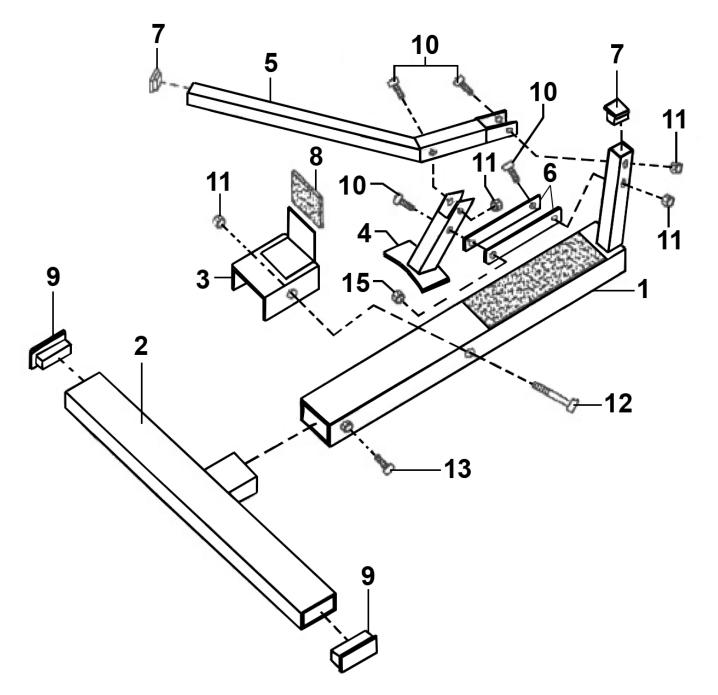

Parts Information: Tyre Bead Breaker Model No: TC968

| Item | Part No. | Description |
|------|----------|-------------|
| 1    | TC968.01 | Base        |
| 2    | TC968.02 | Back Beam   |
| 3    | TC968.03 | Fixator     |
| 4    | TC968.04 | Foot        |
| 5    | TC968.05 | Handle      |
| 6    | TC968.06 | Link        |
| 7    | TC968.07 | End Cover   |

| Item | Part No. | Description               |
|------|----------|---------------------------|
| 8    | TC968.08 | Protection Pad            |
| 9    | TC968.09 | End Cover                 |
| 10   | SCB840.S | Socket Cap Bolt M8 x 40mm |
| 11   | NLN8.S   | Nyloc Nut M8 Zinc         |
| 12   | SCB875.S | Socket Cap Bolt M8 x 75mm |
| 13   | SCB816.S | Socket Cap Bolt M8 x 16mm |