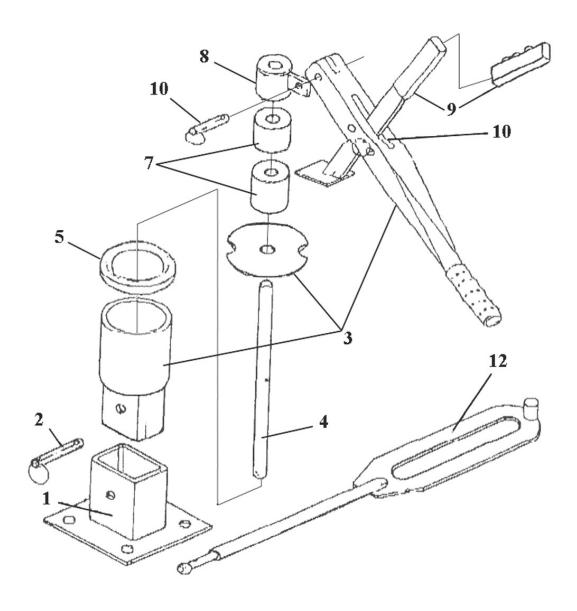

## Mini Tyre Changer Model No: TC967

| Item | Part No. | Description          |
|------|----------|----------------------|
| 1    | TC967.01 | BASE                 |
| 2    | TC967.02 | RETAINING PIN M10X70 |
| 3    | TC967.03 | ALUMINIUM HANDLE SET |
| 4    | TC967.04 | POLE                 |
| 5    | TC967.05 | RUBBER SEAL          |

| Item | Part No. | Description          |
|------|----------|----------------------|
| 7    | TC967.07 | PRESSURE PAD         |
| 8    | TC967.08 | SCREW CAP            |
| 9    | TC967.09 | HANDLE               |
| 10   | TC967.10 | RETAINING PIN M10X50 |
| 12   | TC967.12 | POLE                 |