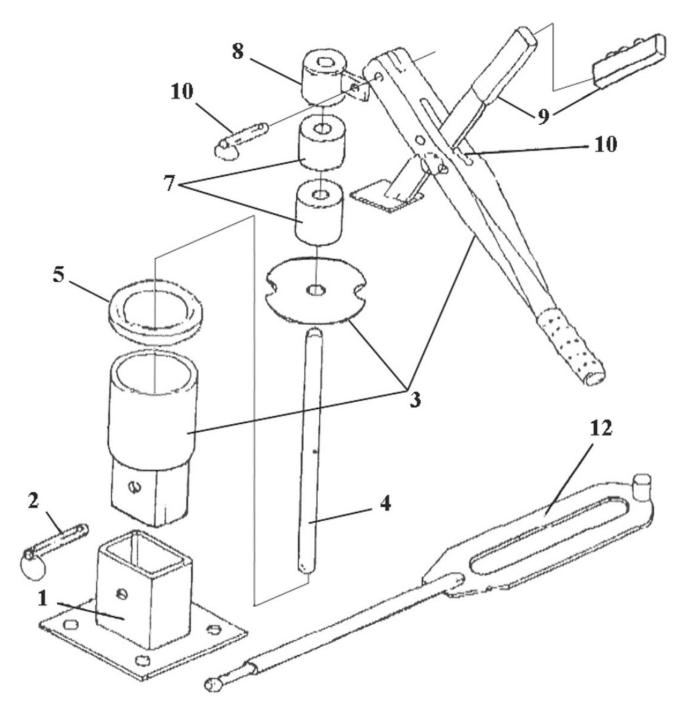

## Parts Information: Mini Tyre Changer Model No: TC967

| Item | Part No. | Description          | Item | Part No. | Description          |
|------|----------|----------------------|------|----------|----------------------|
| 1    | TC967.01 | Base                 | 7    | TC967.07 | Pressure Pad         |
| 2    | TC967.02 | Retaining pin m10x70 | 8    | TC967.08 | Screw Cap            |
| 3    | TC967.03 | Aluminium Handle Set | 9    | TC967.09 | Handle               |
| 4    | TC967.04 | Pole /Pole           | 10   | TC967.10 | Retaining Pin M10x50 |
| 5    | TC967.05 | Rubber Seal          | 12   | TC967.12 | Pole                 |