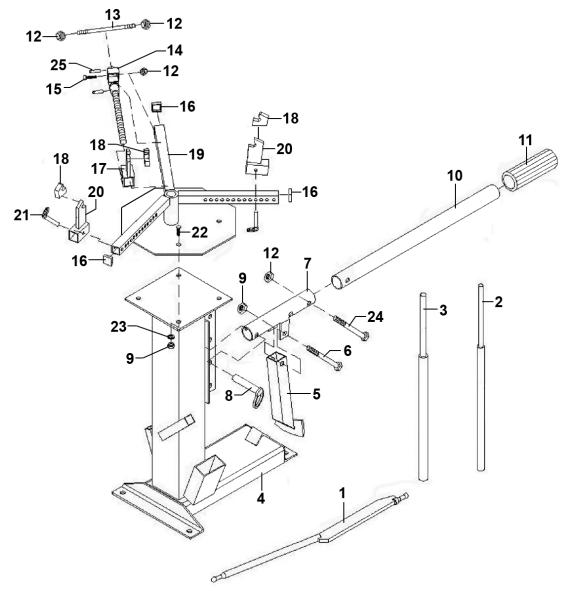

## Parts Information: Motorcycle & Mini Tyre Changer Model No: TC965

| Item | Part No.  | Description              | Item | Par |
|------|-----------|--------------------------|------|-----|
| 1    | TC965.01  | Tyre Bar                 | 14   | TC9 |
| 2    | TC965.02  | Post (Small)             | 15   | SS1 |
| 3    | TC965.03  | Post (Large)             | 16   | TC9 |
| 4    | TC965.04  | Stand Ass'y              | 17   | TC9 |
| 5    | TC965.05  | Support                  | 18   | TC9 |
| 6    | HHB1265.S | Hex Head Bolt M12 x 65mm | 19   | TC9 |
| 7    | TC965.07  | Handle Socket            | 20   | TC9 |
| 8    | TC965.08  | Pin Ass'y                | 21   | TC9 |
| 9    | NLN12.S   | Nyloc Nut M12 Zinc       | 22   | SS1 |
| 10   | TC965.10  | Handle                   | 23   | FWI |
| 11   | TC965.11  | Handle Grip              | 24   | НН  |
| 12   | NLN10.S   | Nyloc Nut M10 Zinc       | 25   | TC9 |
| 13   | TC965.13  | Shaft                    |      | TC9 |

| Item | Part No.  | Description                      |
|------|-----------|----------------------------------|
| 14   | TC965.14  | Connector Ass'y                  |
| 15   | SS1045.S  | Hex Head Set Screw M10 X 45 Zinc |
| 16   | TC965.16  | End Cap                          |
| 17   | TC965.17  | Moving Set                       |
| 18   | TC965.18  | Plastic Cover                    |
| 19   | TC965.19  | Adjusting Bar                    |
| 20   | TC965.20  | Clamp                            |
| 21   | TC965.21  | Lock Pin                         |
| 22   | SS1225.S  | Hex Head Set Screw M12 X 25 Zinc |
| 23   | FWM12.S   | Flat Washer M12 Zinc             |
| 24   | HHB1055.S | Hex Head Bolt M10 x 55mm         |
| 25   | TC965.25  | Spring Pin M6.4 X 22             |
|      | TC965.26  | Threaded Rod (Threded Rod)       |