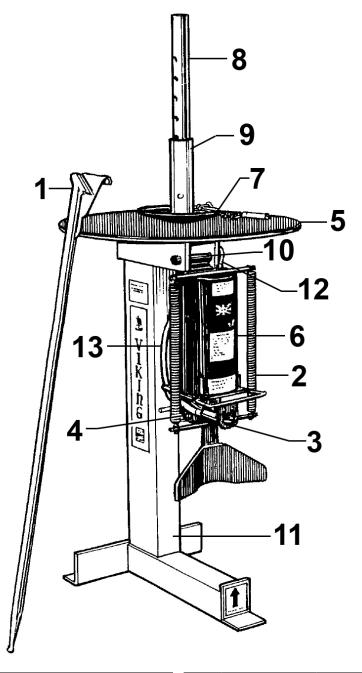

## Tyre Changer Pneumatic/Manual Operation

**Model No: TC962** 

| Item | Part No.    | Description                       |
|------|-------------|-----------------------------------|
| 1    | TC962.V2-06 | Tyre Bar                          |
| 2    | 363/378     | Pair Of Springs Dia 19.7mm        |
| 3    | 363/379     | Lever                             |
| 4    | 363/380     | Valve, Control C20704-380         |
| 5    | 363/400     | Mat, Rubber C20704-400            |
| 6    | 363/402     | Ram Assembly, Complete C20704-402 |
| 7    | 363/452     | Pin & chain C20704-452            |
| 8    | 363/455     | Post, Centre C20704-455           |

| Item | Part No.   | Description                                        |
|------|------------|----------------------------------------------------|
| 9    | 363/456    | Clamp Assembly, Wheel C20704-456                   |
| 10   | 363/457    | Pin & Circlip,Ram C20704-457                       |
| 11   | 363/458    | Frame C20704-458                                   |
| 12   | 363/459    | Hose Inc Olives 4mm x 6mm x 800mm                  |
| 13   | 363/460    | Hose, Air, Ram C20704-460                          |
|      | TC963      | Tyre Bar for Aluminium Wheels (Not Shown)          |
|      | 363/402-EX | Ram Assembly, Complete (Reconditioned) (Not Shown) |