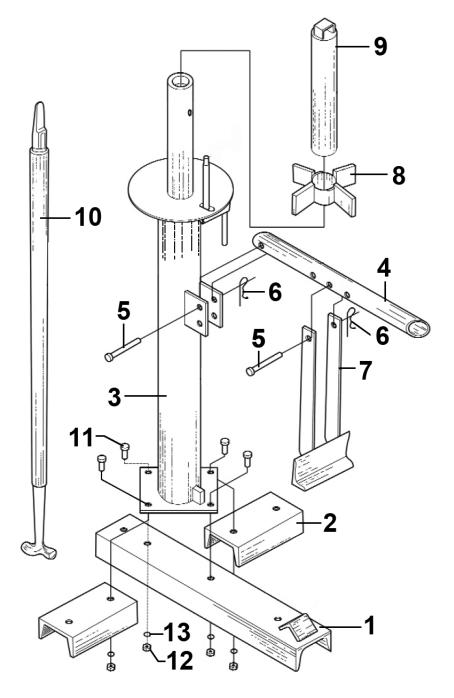

## Tyre Changer Manual Operation Model No: TC960

| Item | Part No. | Description           |
|------|----------|-----------------------|
| 1    | TC960.01 | Pedestal Base         |
| 2    | TC960.02 | Side base Channel     |
| 3    | TC960.03 | Tyre Table & Pedestal |
| 4    | TC960.04 | Bead Breaker Handle   |
| 5    | TC960.05 | Clevis Pegs           |
| 6    | TC960.06 | R-Clip 4.3 X 3mm.     |
| 7    | TC960.07 | Bead Breaker Shoe     |

| Item | Part No. | Description                               |
|------|----------|-------------------------------------------|
| 8    | TC960.08 | Pedestal Spider                           |
| 9    | TC960.09 | Pedestal Cap                              |
| 10   | TC960.10 | Tyre Bar                                  |
| 11   | SS1025.S | Hex Head Set Screw M10 X 25 Zinc          |
| 12   | SN10.S   | Steel Nut M10 Zinc                        |
| 13   | TC960.13 | Lock Washer                               |
|      | TC963    | Tyre Bar for Aluminium Wheels (Not Shown) |