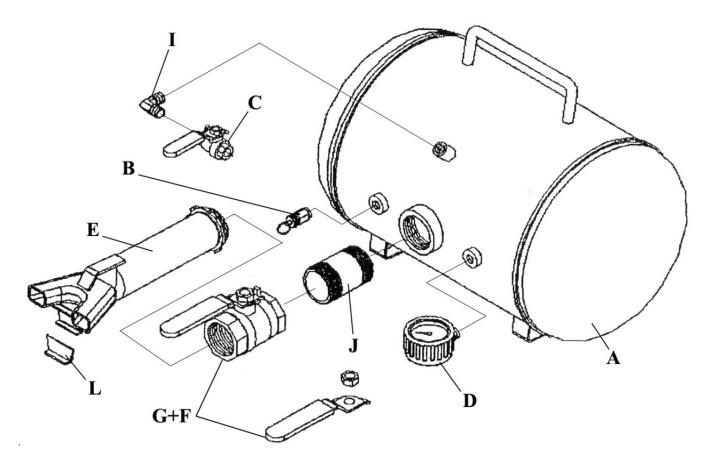

## Parts Information: Bead Seating Tool Model No: TC900

| Item | Part No.    | Description          |
|------|-------------|----------------------|
| A    | TC900.A     | Air Tank             |
| В    | ТС900.В     | Safety Valve (9 Bar) |
| С    | TC900.C     | Intake Valve         |
| D    | TC900.V2-06 | Pressure Gauge       |
| E    | TC900.E     | Barrel With Lock Nut |

| Item | Part No.  | Description                |
|------|-----------|----------------------------|
| G+F  | TC900.G+F | Release Valve (c/w Handle) |
| I    | TC900.I   | Elbow                      |
| J    | TC900.J   | Nipple                     |
| L    | TC900.L   | Protection                 |