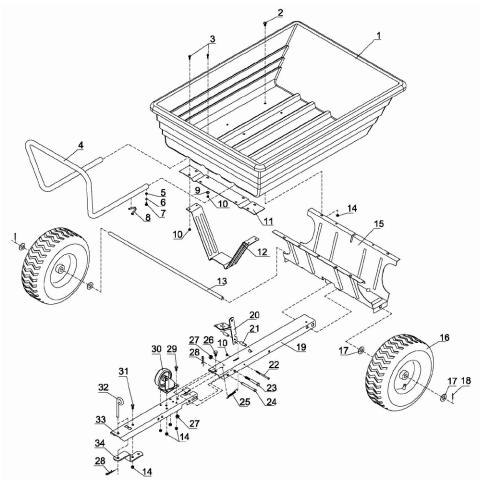

## Trailer/Hand Cart 300kg **Model No: TBB300**

| Item | Part No.  | Description                        |
|------|-----------|------------------------------------|
| 1    | TBB300.01 | Poly Tray                          |
| 2    | TBB300.02 | Screw (M8x16)                      |
| 3    | TBB300.03 | Screw (M6x16)                      |
| 4    | TBB300.04 | Handle                             |
| 5    | TBB300.05 | Flat Washer (6mm)                  |
| 6    | TBB300.06 | Lock Washer (6mm)                  |
| 7    | TBB300.07 | Flange Screw (St6.3x13)            |
| 8    | TBB300.08 | Pin                                |
| 9    | RW619.S   | Repair Washer M6 X 19 Zinc         |
| 10   | NLN6.S    | Nyloc Nut M6 Zinc                  |
| 11   | TBB300.11 | Latch Stand Plate                  |
| 12   | TBB300.12 | Latch Stand Bracket                |
| 13   | TBB300.13 | Axle                               |
| 14   | NLN8.S    | Nyloc Nut M8 Zinc                  |
| 15   | TBB300.15 | Wheel Axle Support                 |
| 16   | TBB300.16 | Wheel, Pneumatic (D:370 W:90 B:17) |
| 17   | TBB300.17 | Flat Washer (16mm)                 |
| 18   | MC401/004 | Cotter Pin 2.2 x 25                |

| Item | Part No.   | Description                           |
|------|------------|---------------------------------------|
| 19   | TBB300.19  | Rear Tongue                           |
| 20   | TBB300.20  | Foot Pedal                            |
| 21   | TBB300.21  | Spacer                                |
| 22   | HHB690.S   | Hex Head Bolt M6 x 90mm               |
| 23   | HHB1095.S  | Hex Head Bolt M10 x 95mm              |
| 24   | TBB300.24  | Pin (13x98)                           |
| 25   | TBB300.25  | Extension Spring Dia 14mm             |
| 26   | SS1020.S   | Hex Head Set Screw M10 X 20 Zinc      |
| 27   | NLN10.S    | Nyloc Nut M10 Zinc                    |
| 28   | TBB300.28  | R-Clip 2.8 X 2mm                      |
| 29   | SS816.S    | Hex bolt (m8x16)                      |
| 30   | TBB300.30  | Wheel, Swivel Castor,4 Bolt (W/brake) |
| 31   | TBB300.31  | Hex Bolt (M8x20)                      |
| 32   | TBB300.32  | Hitch Pin                             |
| 33   | TBB300.33  | Front Tongue                          |
| 34   | TBB300.34  | Hitch Bracket                         |
|      | TBB300.16A | Inner Tube For Wheel (Not Shown)      |