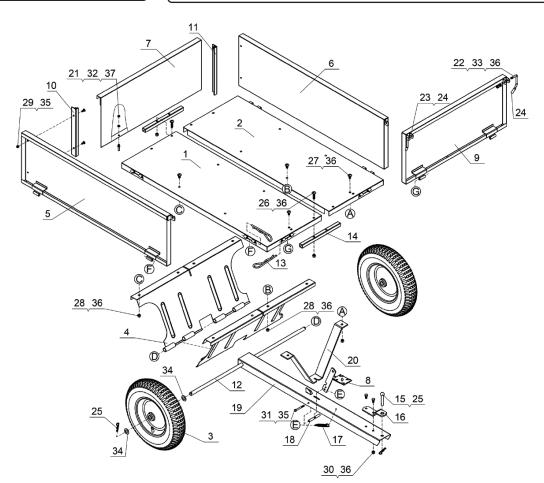

## **Trailer Cart 230kg Model No: TBB230**

| Item | Part No.  | Description                               |
|------|-----------|-------------------------------------------|
| 1    | TBB230.01 | Bottom Panel (Left Side)                  |
| 2    | TBB230.02 | Bottom Panel (Right Side)                 |
| 3    | TBB230.03 | Wheel, Pneumatic (D:390 W:95 B:35)        |
| 4    | TBB230.04 | Wheel Axle Support                        |
| 5    | TBB230.05 | Side Panel, Left                          |
| 6    | TBB230.06 | Side Panel, Right                         |
| 7    | TBB230.07 | Rear Panel                                |
| 8    | TBB230.08 | Release Pedal                             |
| 9    | TBB230.09 | Front Panel                               |
| 10   | TBB230.10 | Rear Panel Bracket, Left                  |
| 11   | TBB230.11 | Rear Panel Bracket, Right                 |
| 12   | TBB230.12 | Wheel Axle: Solid, Black (L:805mm D:16mm) |
| 13   | TBB230.13 | R-Clip 8.9 x 5mm                          |
| 14   | TBB230.14 | Support Bracket                           |
| 15   | TBB230.15 | Hitch Pin                                 |
| 16   | TBB230.16 | Hitch Pin Bracket                         |
| 17   | TBB230.17 | Latch Spring Dia 14.3mm                   |
| 18   | TBB230.18 | Spacer                                    |
| 19   | TBB230.19 | Draw Bar                                  |

| Item | Part No.  | Description        |
|------|-----------|--------------------|
| 20   | TBB230.20 | Draw Bar Support   |
| 21   | TBB230.21 | Pin                |
| 22   | TBB230.22 | Handle (a)         |
| 23   | TBB230.23 | Handle (b)         |
| 24   | TBB230.24 | Handle Sleeve      |
| 25   | TBB230.25 | R-Clip 4.3 X 3mm.  |
| 26   | TBB230.26 | Screw (M8x35)      |
| 27   | TBB230.27 | Screw (M8x20)      |
| 28   | TBB230.28 | Screw (M8x16)      |
| 29   | TBB230.29 | Screw (M6x16)      |
| 30   | TBB230.30 | Hex bolt (M8x20)   |
| 31   | TBB230.31 | Hex Bolt (M6x90)   |
| 32   | TBB230.32 | Flat Washer (6mm)  |
| 33   | TBB230.33 | Flat Washer (8mm)  |
| 34   | TBB230.34 | Flat Washer (16mm) |
| 35   | NLN6.S    | Nyloc Nut M6 Zinc  |
| 36   | NLN8.S    | Nyloc Nut M8 Zinc  |
| 37   | SN6.S     | Steel Nut M6 Zinc  |