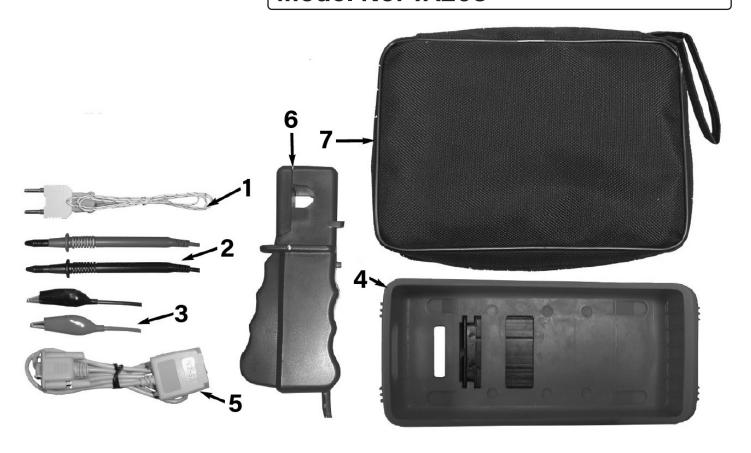

## **Automotive Digital Multimeter 15 Function** Bar Graph/PC Link

Model No: TA203

| Item | Part No. | Description               |
|------|----------|---------------------------|
| 1    | TA203.01 | Temperature Probe         |
| 2    | TA203.02 | Test Leads                |
| 3    | TA203.03 | Crocodile Clips (Pos&Neg) |
| 4    | TA203.04 | Holster                   |
| 5    | TA203.05 | Cable RS-232              |

| Item | Part No. | Description                                                  |
|------|----------|--------------------------------------------------------------|
| 6    | TA203.06 | Inductive Pick Up                                            |
| 7    | TA203.07 | Carry Case                                                   |
|      | TA203.CD | Software CD For TA203 (Not Shown)                            |
|      | 668-5957 | Fuse Glass 500mamp 250v 5x20 (Not Shown)                     |
|      | 314-4822 | Fuse Ceramic 20 amp (Ultra Rapid Ceramic)10 x 38 (Not Shown) |