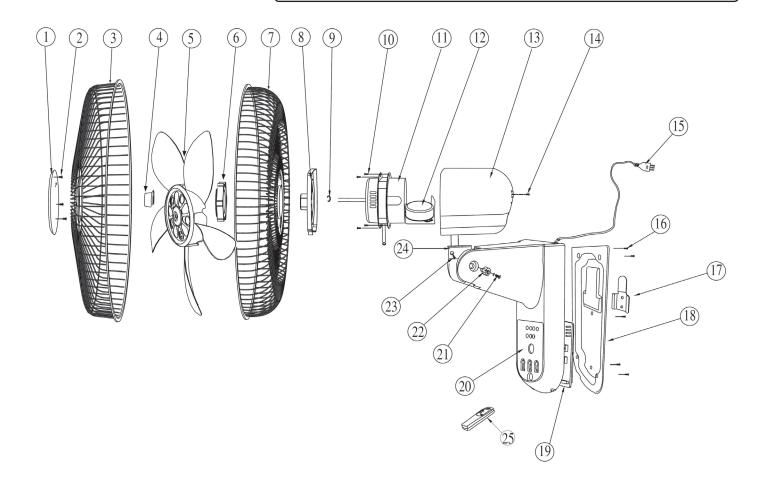

## Wall Fan 3-Speed 18" with Remote Control 230V **Model No: SWF18WR**

| Item | Part No.   | Description        |
|------|------------|--------------------|
| 1    | SWF18WR.01 | BRAND PLATE        |
| 2    | SWF18WR.02 | SCREW              |
| 3    | SWF18WR.03 | FRONT GRILL 18"    |
| 4    | SWF18WR.04 | SPINNER FOR BLADE  |
| 5    | SWF18WR.05 | BLADE 18"          |
| 6    | SWF18WR.06 | NUT FOR REAR GRILL |
| 7    | SWF18WR.07 | REAR GRILL 18"     |
| 8    | SWF18WR.08 | FRONT MOTOR COVER  |
| 9    | SWF18WR.09 | SHAFT CLIP         |
| 10   | SWF18WR.10 | SCREW              |
| 11   | SWF18WR.11 | MOTOR              |
| 12   | SWF18WR.12 | SYNCHRONOUS MOTOR  |
| 13   | SWF18WR.13 | REAR MOTOR COVER   |

| WF18WR.14<br>WF18WR.15 | SCREW POWER CORD                                                                        |
|------------------------|-----------------------------------------------------------------------------------------|
|                        | POWER CORD                                                                              |
| 4/E40)4/D 40           |                                                                                         |
| VF18WR.16              | SCREW                                                                                   |
| WF18WR.17              | WALL BRACKET HOOK                                                                       |
| VF18WR.18              | BASE COVER                                                                              |
| WF18WR.19              | IC PANEL                                                                                |
| WF18WR.20              | FRONT SWITCH BOX                                                                        |
| VF18WR.21              | SCREW                                                                                   |
| VF18WR.22              | NUT                                                                                     |
| VF18WR.23              | SCREW                                                                                   |
| VF18WR.24              | BASE                                                                                    |
| WF18WR.25              | REMOTE CONTROLLER                                                                       |
| ^ ^                    | /F18WR.18<br>/F18WR.19<br>/F18WR.20<br>/F18WR.21<br>/F18WR.22<br>/F18WR.23<br>/F18WR.24 |