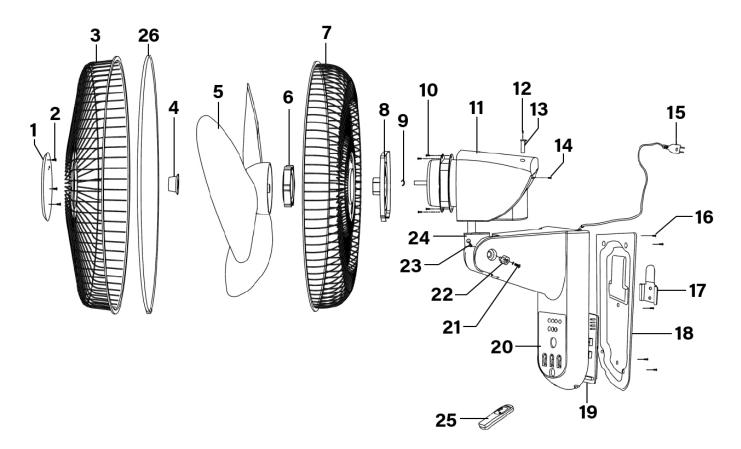

## Wall Fan 3-Speed 16" with Remote Control 230V

Model No: SWF16WR.V4

| Item | Part No.      | Description                          |
|------|---------------|--------------------------------------|
| 1    | SWF16WR.V4-01 | Brand Plate                          |
| 2    | SWF16WR.V4-02 | Screw                                |
| 3    | SWF16WR.V4-03 | Front Grille 16"                     |
| 4    | SWF16WR.V4-04 | Spinner For Blade                    |
| 5    | SWF16WR.V4-05 | Blade 16"                            |
| 6    | SWF16WR.V4-06 | Nut For Rear Grille                  |
| 7    | SWF16WR.V4-07 | Rear Grille 16"                      |
| 8    | SWF18WR.08    | Front Motor Cover                    |
| 9    | SWF16WR.V4-09 | Shaft Clip                           |
| 10   | SWF16WR.V4-10 | Screw                                |
| 11   | SWF18WR.11    | Motor (Internal 220-240v 50/60hz 4w) |
| 12   | SWF16WR.V4-12 | Rear Motor Cover                     |
| 13   | SWF16WR.V4-13 | Screw                                |

| Item | Part No.      | Description          |
|------|---------------|----------------------|
| 14   | SWF18WR.14    | Screw                |
| 15   | SWF18WR.15    | Power Cord           |
| 16   | SWF18WR.16    | Screw                |
| 17   | SWF18WR.17    | Wall Bracket Hook    |
| 18   | SWF18WR.18    | Base Cover           |
| 19   | SWF16WR.V4-19 | IC Panel             |
| 20   | SWF16WR.V4-20 | Front Switch Housing |
| 21   | SWF18WR.21    | Screw                |
| 22   | SWF18WR.22    | Nut                  |
| 23   | SWF18WR.23    | Screw                |
| 24   | SWF18WR.24    | Base                 |
| 25   | SWF16WR.V4-25 | Remote Controller    |
| 26   | SWF16WR.V4-26 | Grille Ring          |