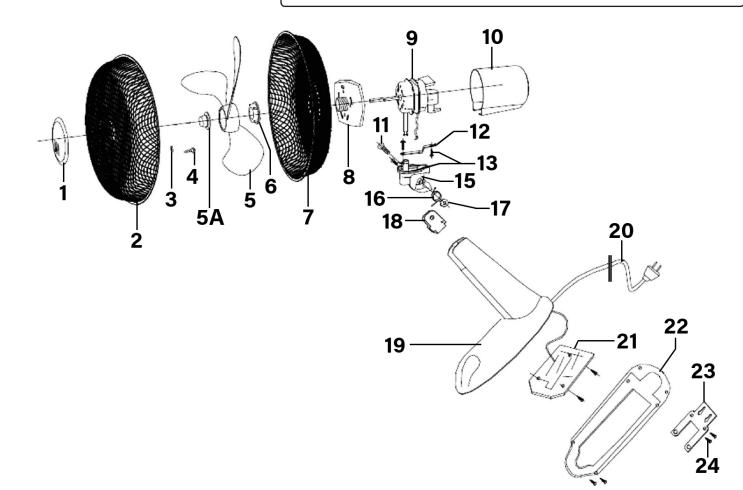

## Parts Information: Wall Fan 3-Speed 16" with Remote Control 230V Model No: SWF16WR

| Item | Part No.   | Description                          |
|------|------------|--------------------------------------|
| 1    | SWF16WR.01 | Front Guard Disc Cover               |
| 2    | SWF16WR.02 | Front Guard                          |
| 3    | FWM4.S     | Flat Washer M4                       |
| 4    | SWF16WR.04 | Round Screw                          |
| 5    | SWF16WR.05 | Fan Blade                            |
| 5A   | SPF16WR.03 | Fan Blade Nut                        |
| 6    | SWF16WR.06 | Guard Nut                            |
| 7    | SWF16WR.07 | Rear Guard                           |
| 8    | SWF16WR.08 | Motor Cover                          |
| 9    | SWF16WR.09 | Motor (Internal 220-240v 50/60hz 4w) |
| 10   | SWF16WR.10 | Motor Cover (Rear)                   |
| 11   | SWF16WR.11 | Cross Head Screw                     |
| 12   | SWF16WR.12 | Pad                                  |

| Item | Part No.      | Description                                   |
|------|---------------|-----------------------------------------------|
| 13   | SWF16WR.V2-24 | Rd Head S/T Screw M3.8 X 10                   |
| 15   | SWF16WR.15    | Arm                                           |
| 16   | SWF16WR.16    | Spring                                        |
| 17   | SWF16WR.17    | Screw                                         |
| 18   | SWF16WR.18    | Clip                                          |
| 19   | SWF16WR.19    | Pole(Fan Base)                                |
| 20   | SWF16WR.20    | Power Cord                                    |
| 21   | SWF16WR.21    | PCB, Circuit Board ) 112 x 80mm, c/w LED x 11 |
| 22   | SWF16WR.22    | Bottom Cover                                  |
| 23   | SWF16WR.23    | Wall Bracket                                  |
| 24   | SWF16WR.24    | Rd Head S/T Screw M4 X 8                      |
|      | SWF16WR.25    | Remote Control (Not Shown)                    |