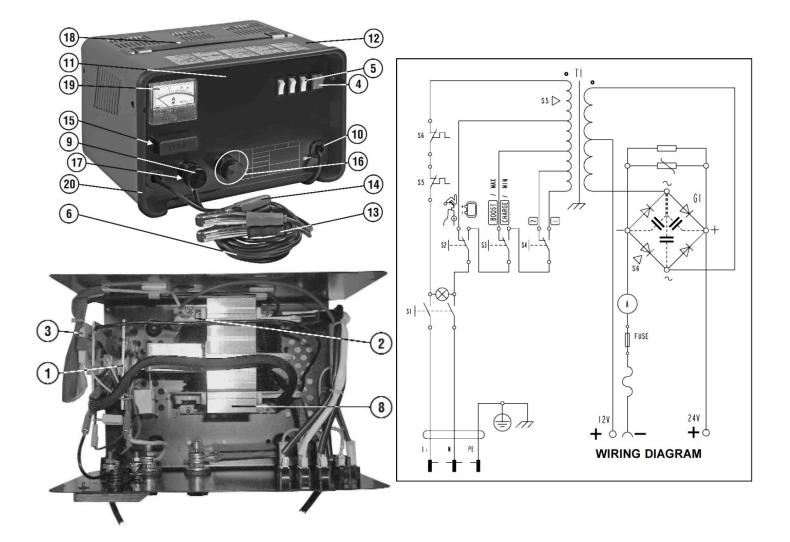

## Parts Information: Starter/Charger 200/45Amp 12/24V 230V Model No: SUPERBOOST200.V3

| Item | Part No.   | Description             |
|------|------------|-------------------------|
| 1    | 120.990685 | RECTIFIER KIT           |
| 2    | 120.121069 | THERMOSTAT 15A 250V     |
| 3    | 120.121021 | THERMOSTAT 15A 250-400V |
| 4    | 120/122381 | SWITCH, GREEN ROCKER    |
| 5    | 120/122400 | SWITCH, WHITE ROCKER    |
| 6    | 120/123425 | WIRE                    |
| 8    | 120.169140 | TRANSFORMER             |
| 9    | 120/312053 | KNOB, TERMINAL          |
| 10   | 120.322112 | BUSHING                 |
| 11   | 120.980023 | FRONT PANEL             |
| 12   | 120.990948 | COVER KIT               |

| Item | Part No.     | Description                           |
|------|--------------|---------------------------------------|
| 13   | 120/712001   | CLAMP, EARTH (BLACK)                  |
| 14   | 120/712002   | CLAMP, POSITIVE (RED)                 |
| 15   | START180.F20 | FUSE 50Amp Pack of 20                 |
|      | 120.980036   | FUSE HOLDER (SINGLE POST) (NOT SHOWN) |
| 16   | 120/990162   | TERMINAL COMPLETE                     |
|      | 120/990072   | FUSE TERMINAL COMPLETE (NOT SHOWN)    |
| 17   | 120/990163   | INSULATING WASHERS                    |
| 18   | 120/990341   | HANDLE                                |
| 19   | 120.152020   | AMMETER                               |
| 20   | 120.322666   | FRAME                                 |
|      | START560.03  | FUSE COVER (NOT SHOWN)                |